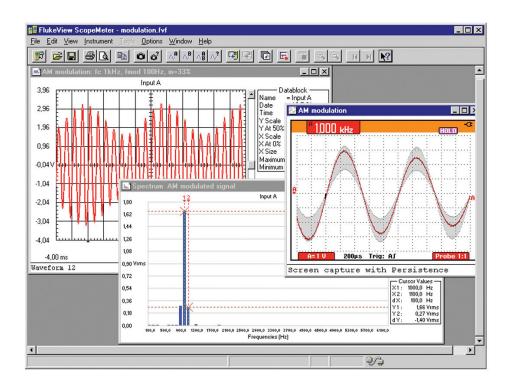

## 產品概述: SW90W FlukeView 示波器軟體

FlukeView-1 software adds PC power to your Fluke ScopeMeter test tool

FlukeView-1 ScopeMeter software helps you get more out of your ScopeMeter 190 Series II Test Tool by:

- Documenting: Transfer screens, waveforms, and measurement data from the ScopeMeter Test Tool to your PC for printing, or to import data to other programs.
- Archiving: Store and retrieve waveforms with text annotations and create your own library for easy reference and comparison.
- Analysis: Gather valuable measurement data and enable cursor measurement to reveal relationship and

#### conditions.

Extended recording of up to four user-selected measurements help you monitor and analyze slow moving signals and related events. Upload waveforms to the PC and use cursors for detailed measurements. Perform waveform analysis, inlcuding analyzing harmonics.