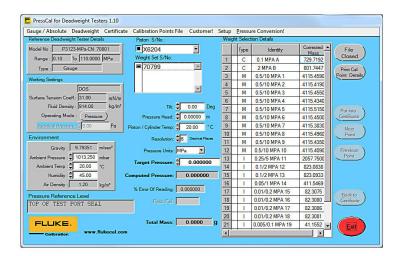

### 產品概述: PressCal Software

PressCal is a menu driven software program for pressure calculation and certificate generation using a deadweight tester as the pressure source. This software has been developed as a flexible working tool to make calibrations quicker, easier and more accurate. PressCal allows users to apply all necessary corrections (local gravity, pressure head, temperature, etc.) to enhance the performance of the deadweight tester. Calibration details are then stored and/or automatically inserted into a calibration certificate.

- Menu-driven, easy-to-use software
- Maintain multiple deadweight tester files
- Pressure equivalent calculations with all corrections applied
- Automatic generation of calibration certificates
- Pre-loaded calibration data
- Twelve pressure units