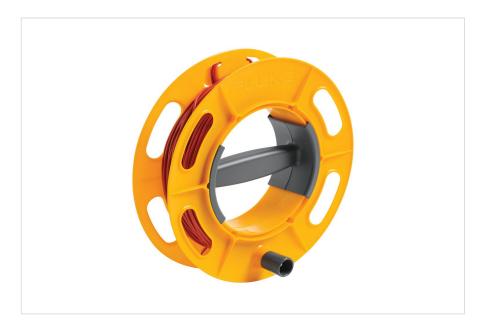

### Fluke ES-162P4-2

- (4) Stakes
- (1) 50 m cable reel of red wire
- (1) 25 m cable reel of blue wire
- (1) 25 m cable reel of green wire