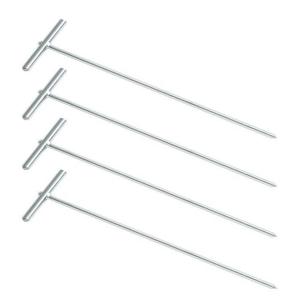

### Fluke ES-162P4-2

- (4) Stakes
- (1) 50 m cable reel of red wire
- (1) 25 m cable reel of blue wire
- (1) 25 m cable reel of green wire