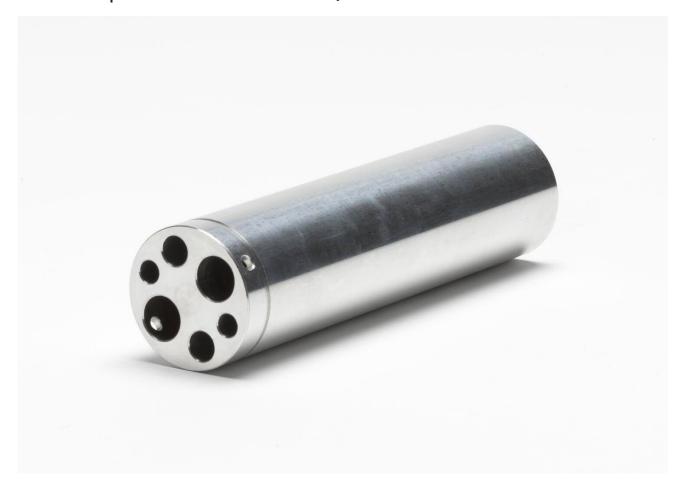

### 產品概述: 3103-3 | Insert, "B" w/ cmprsn hls, 9011/9103

Removable inserts are sized for probes with the named diameter. Use additional inserts to broaden the range of hole sizes available or to back up or replace existing inserts. This insert is designed for use with the 9103 Field Dry-Well.

• Insert "B" 9103

## 規格: 3103-3 | Insert, "B" w/ cmprsn hls, 9011/9103

| Hole size        | Quantity |
|------------------|----------|
| 6.35 mm (1/4 in  | 2        |
| 9.5 mm (3/8 in   | 2        |
| 4.8 mm (3/16 in) | 2        |