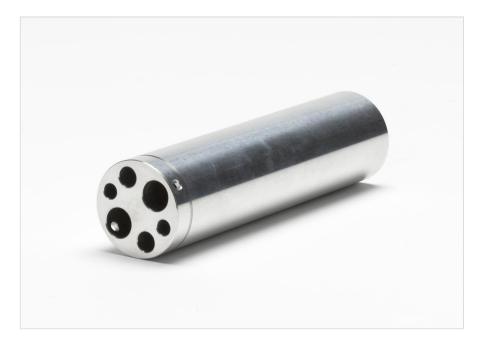

### 產品概述: 3103-3 | Insert, "B" w/ cmprsn hls, 9011/9103

Removable inserts are sized for probes with the named diameter. Use additional inserts to broaden the range of hole sizes available or to back up or replace existing inserts. This insert is designed for use with the 9103 Field Dry-Well.

• Insert "B" 9103

## 規格: 3103-3 | Insert, "B" w/ cmprsn hls, 9011/9103

| Hole size        | Quantity |
|------------------|----------|
| 6.35 mm (1/4 in  | 2        |
| 9.5 mm (3/8 in   | 2        |
| 4.8 mm (3/16 in) | 2        |