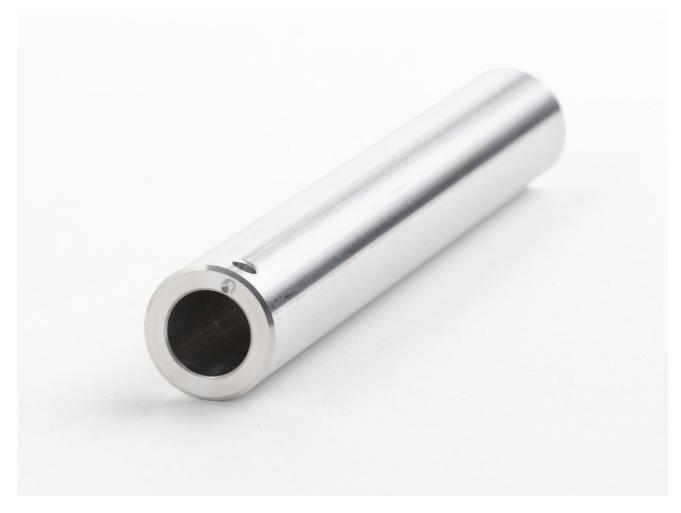

## 3102-5 | Insert, AL 1/2" X 4" 5/16"

## 產品概述: 3102-5 | Insert, AL 1/2" X 4" 5/16"

Removable inserts are sized for probes with the named diameter. Use additional inserts to broaden the range of hole sizes available or to back up or replace existing inserts. This insert is designed for use with the 9009 Industrial Dual-Block Dry-Well and the 9102S Handheld Drywell.

• Hole size: 5/16 in (7.9 mm)