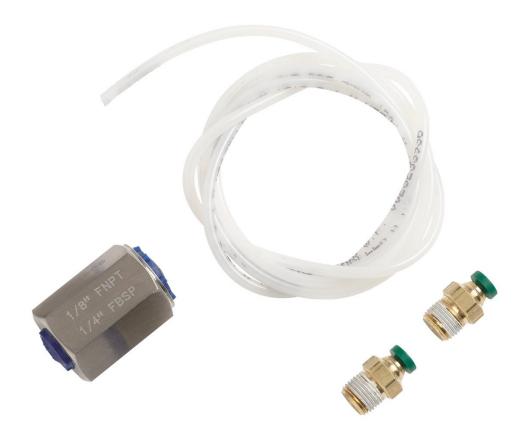

## 產品概述: Fluke 71X Hose Kit Accessory

The Fluke 71X Hose Kit is compatible with the 717 and 718 calibrators 100 PSI and below.

Application: Translucent accessory hoses allow the technician to easily identify if there is oil or other contaminants in the hose before they get into your calibrator.

Included: The kit contains one translucent hose one meter long, easy to connect push fit connectors for both connection to the calibrator and the device under test and one 1/8 F-NPT to 1/4 F-BSP female-female adapter.