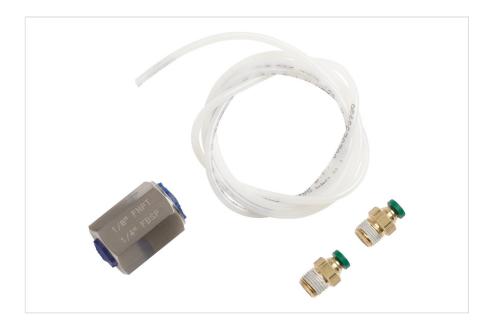

## 產品概述: Fluke 71X Hose Kit Accessory

The Fluke 71X Hose Kit is compatible with the 717 and 718 calibrators 100 PSI and below.

Application: Translucent accessory hoses allow the technician to easily identify if there is oil or other contaminants in the hose before they get into your calibrator.

Included: The kit contains one translucent hose one meter long, easy to connect push fit connectors for both connection to the calibrator and the device under test and one 1/8 F-NPT to 1/4 F-BSP female-female adapter.