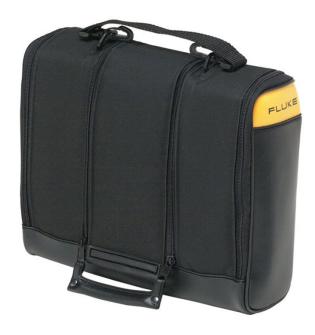

## Fluke C789 Meter and Accessory Case

## Tính năng chính

- Large fabric carrying case with 3 compartments, removable handle and shoulder strap
- One year warranty

## Model

**C789**Fluke C789 Meter and Accessory Case
Meter and Accessory Case