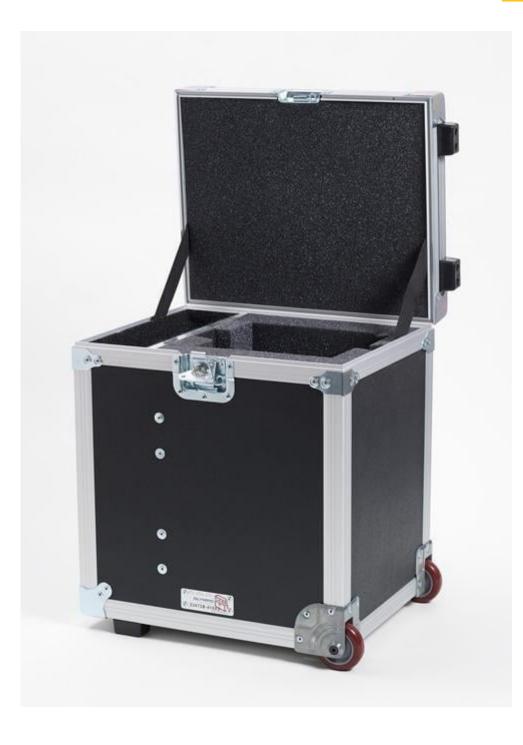

# Tổng quan sản phẩm: 4180-DCAS | Case, 4180-81, Carrying, w/Wheels

- Wheeled carrying case for 4180 and 4181 Precision Infrared Calibrators
- Lightweight composite panels
- Recessed steel handles and latches
- Foam lined for impact protection
- Weight: 7.7 kg

### 4180-DCAS Case, 4180-81, Carrying, w/Wheels