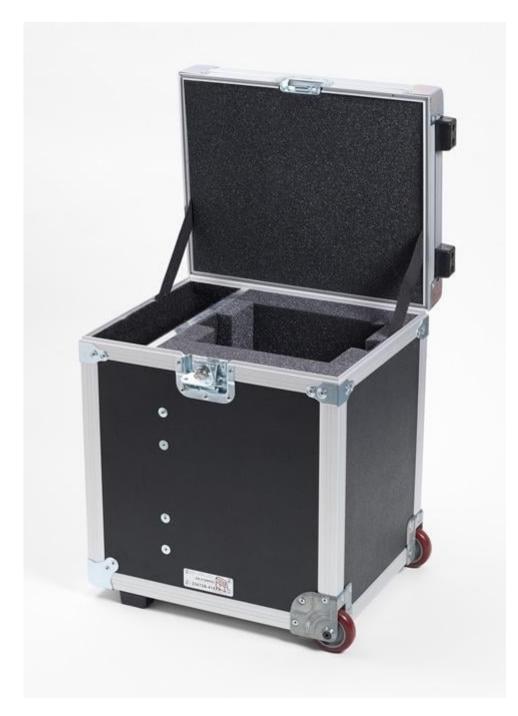

# Tổng quan sản phẩm: 4180-DCAS | Case, 4180-81, Carrying, w/Wheels

- Wheeled carrying case for 4180 and 4181 Precision Infrared Calibrators
- Lightweight composite panels
- Recessed steel handles and latches
- Foam lined for impact protection
- Weight: 7.7 kg

### 4180-DCAS Case, 4180-81, Carrying, w/Wheels