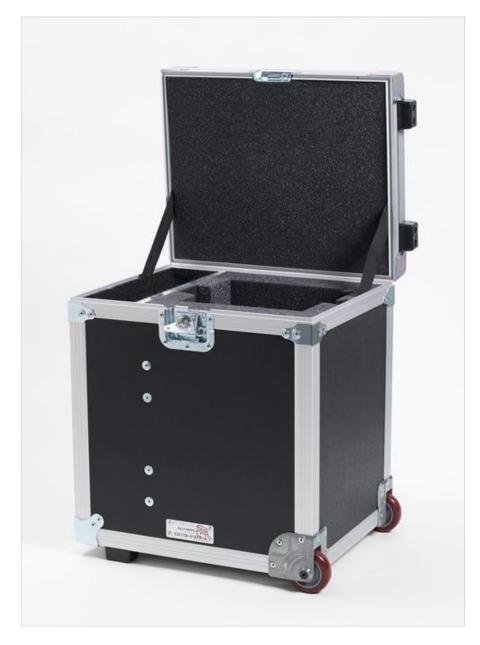

# Tổng quan sản phẩm: 4180-DCAS | Case, 4180-81, Carrying, w/Wheels

- Wheeled carrying case for 4180 and 4181 Precision Infrared Calibrators
- Lightweight composite panels
- Recessed steel handles and latches
- Foam lined for impact protection
- Weight: 7.7 kg

### 4180-DCAS Case, 4180-81, Carrying, w/Wheels