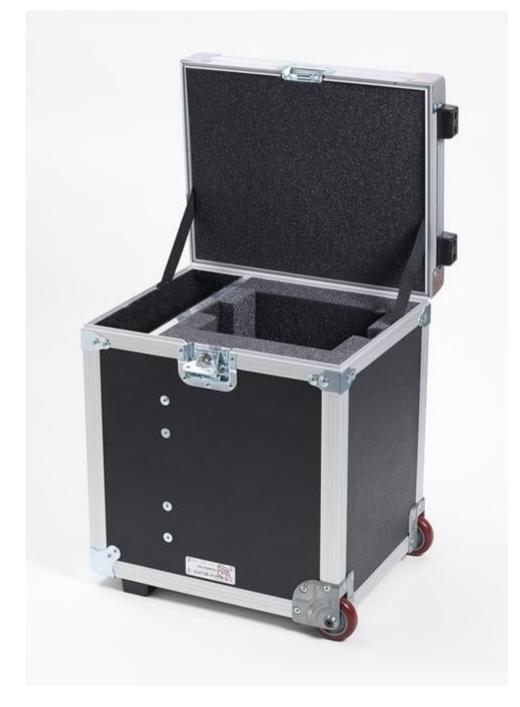

# Tổng quan sản phẩm: 4180-DCAS | Case, 4180-81, Carrying, w/Wheels

- Wheeled carrying case for 4180 and 4181 Precision Infrared Calibrators
- Lightweight composite panels
- Recessed steel handles and latches
- Foam lined for impact protection
- Weight: 7.7 kg

### 4180-DCAS Case, 4180-81, Carrying, w/Wheels