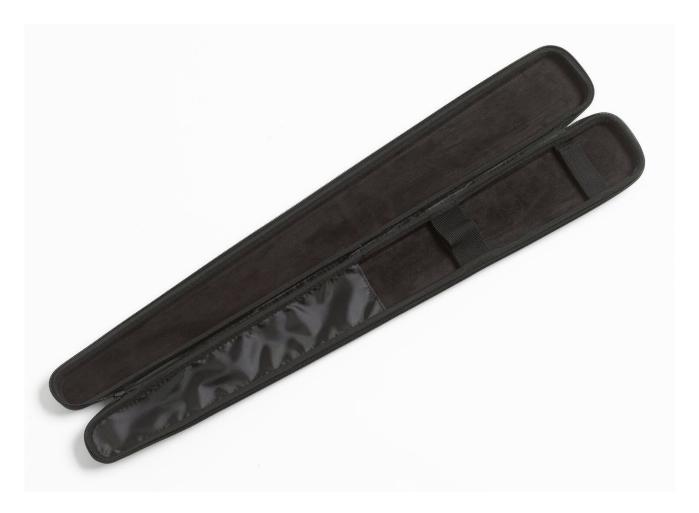

## Tổng quan sản phẩm: 1551-CASE |Case, 1551-2, Carrying

This case is for a 1551A Ex or 1552A Ex "Stik" Thermometer Readout. We know your thermometer will go everywhere that you go. Protect your investment with a sturdy carrying case, to help prevent damage and maintain accuracy.

• Foam lined for impact protection