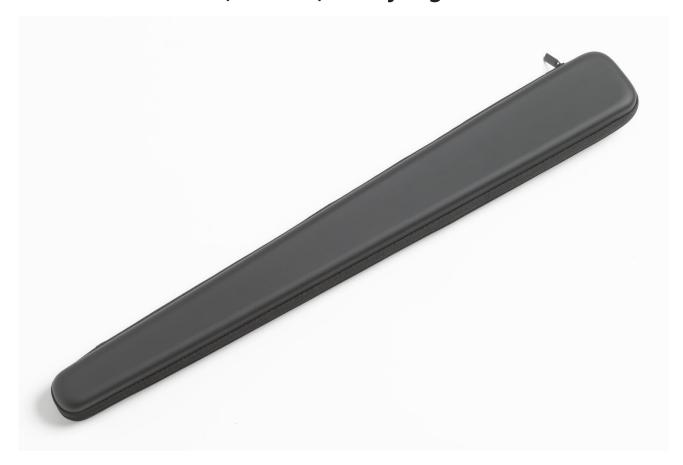

## 1551-CASE |Case, 1551-2, Carrying

## Tổng quan sản phẩm: 1551-CASE |Case, 1551-2, Carrying

This case is for a 1551A Ex or 1552A Ex "Stik" Thermometer Readout. We know your thermometer will go everywhere that you go. Protect your investment with a sturdy carrying case, to help prevent damage and maintain accuracy.

## Model

1551-CASE

Case, 1551-2, Carrying