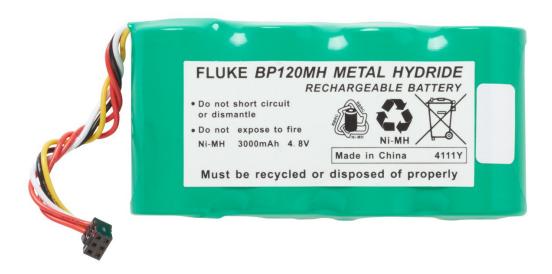

## Tổng quan sản phẩm: Fluke BP120MH NiMH Battery Pack for Fluke 120 series, Fluke 43 and 43B

Battery pack as replacement battery in the Fluke 120 series ScopeMeters and in the Fluke 43 and 43B Power Quality Analyzers. The BP120MH is a Nickel-Metal-Hydride Battery Pack, made specifically to support the ScopeMeters and Power Quality Analyzers mentioned.

#### specifications:

Nominal voltage: 4.8VCapacity: 3000 mAh

# Thông số kỹ thuật: Fluke BP120MH NiMH Battery Pack for Fluke 120 series, Fluke 43 and 43B

| Specifications  |          |
|-----------------|----------|
| Nominal voltage | 4.8 V    |
| Capacity        | 3000 mAh |