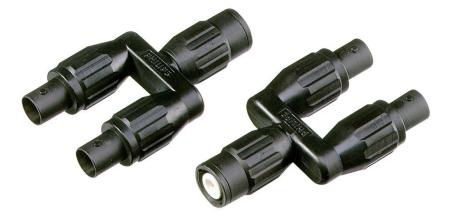

## Tổng quan sản phẩm: Fluke PM9093 Male BNC to Dual Female BNC Adapter

Male BNC to dual female BNC T-piece. Set consists of two adapters. BB120 Shielded Banana to BNC Adapter is required to adapt to ScopeMeter 120 Series shielded banana jack inputs.

### Fluke PM9093

Fluke PM9093 Male BNC to Dual Female BNC Adapter