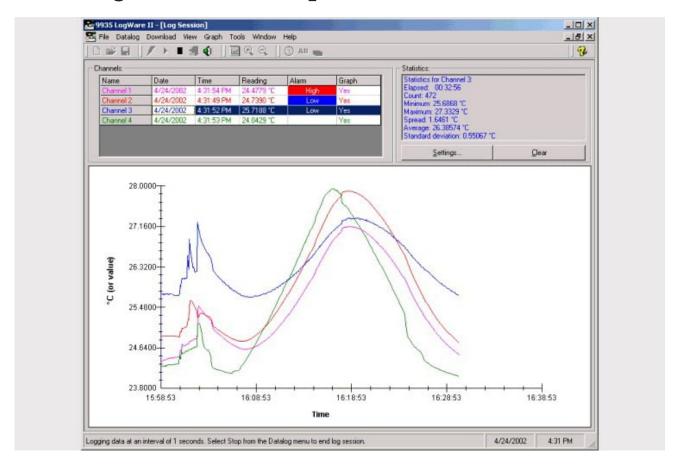

During a log session you can view the data for any or all data sets in a time/value trend graph while the data points are stored to files on your PC. Output the graph to your printer, view the test points from a spreadsheet, or review the

pertinent log statistics once your log is completed. With Log *Ware* II you can collect and view data from up to 96 probes simultaneously.

Store readings from your freezers, ovens, chambers, and anywhere else you need to record temperature, bring it back to your PC (through a standard serial cable or infrared dongle), and Log *Ware* II will separate each log session into individual data sets. You don't have to load the text files into your spreadsheet and try to figure out which data points went with which log session. Log *Ware* II does all that for you.