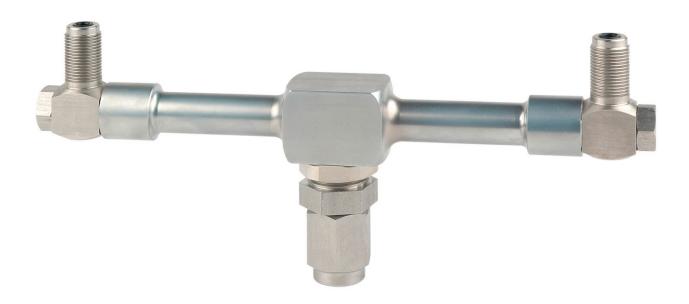

## Ürün İncelemesi: P5544 Two Gauge Stand

This adapter mounts directly to the test port of the calibrator and allows for the calibration of two instruments at the same time or the connection of a reference test instrument. Maximum working pressure is 10,000 psi (700 bar).

#### P5544

P5544 Two Gauge Stand