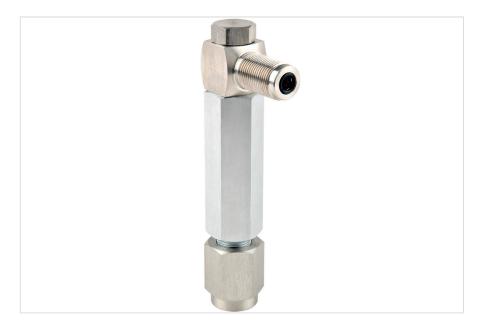

esi: P5543 Angle Adapter

To calibrate gauges with the pressure connection on the rear (e.g. panel mount gauges) In their correct operating position, an angle adaptor should be used. The angle adapter uses the standard gauge adapters and positions the gauges at 90<sup>o</sup>. The maximum working pressure of this unit is 10,000 psi (700 bar).

# Özellikler: P5543 Angle Adapter

| Specifications        |                                        |
|-----------------------|----------------------------------------|
| Body materials        | Stainless steel                        |
| O-Rings               | Nitrile                                |
| Test Port Adapters    | As supplied with calibrator            |
| Calibrator Connection | 3/8 BSP male (mating adapter supplied) |



### Modeller



# P5543

P5543 Angle Adapter



#### Fluke. Keeping your world up and running.®

Fluke TURKIYE P.O. Box 1186 5602 BD Eindhoven The Netherlands www.fluke.com.tr ©2025 Fluke Corporation. All rights reserved. Data subject to alteration without notice. 03/2025

Modification of this document is not permitted without written permission from Fluke Corporation.

Mer information:

U.S.A. (800) 443-5853 TR +31 (0)40 267 5100 Canada

(905) 890-7600 Övrigt +1 (425) 446-5500