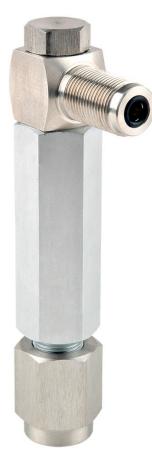

## Ürün İncelemesi: P5543 Angle Adapter

To calibrate gauges with the pressure connection on the rear (e.g. panel mount gauges) In their correct operating position, an angle adaptor should be used. The angle adapter uses the standard gauge adapters and positions the gauges at 90<sup>o</sup>. The maximum working pressure of this unit is 10,000 psi (700 bar).

# Özellikler: P5543 Angle Adapter

| Specifications        |                                        |
|-----------------------|----------------------------------------|
| Body materials        | Stainless steel                        |
| O-Rings               | Nitrile                                |
| Test Port Adapters    | As supplied with calibrator            |
| Calibrator Connection | 3/8 BSP male (mating adapter supplied) |