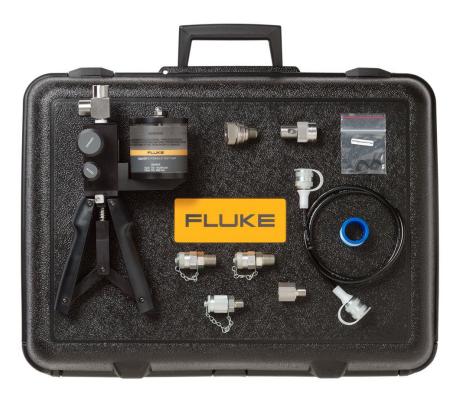

## Ürün İncelemesi: Fluke 700HTPK2 Hydraulic Test Pressure Kit

Rugged, high-quality premium hydraulic pressure pump kit for fast and accurate test results generates pressure up to 10,000 psi, 690 bar. Includes the 700HTP-2 hydraulic hand pump, premium test hoses and adapters, and protective hard case.

#### Fluke 700HTPK2

Fluke 700HTPK2 Hydraulic Test Pressure Kit

Includes:

- 700HTPK-2 hydraulic hand pump
- Premium, no tools required gauge connector
- One (1) premium transmitter test hose kit and adapters
- Hard case