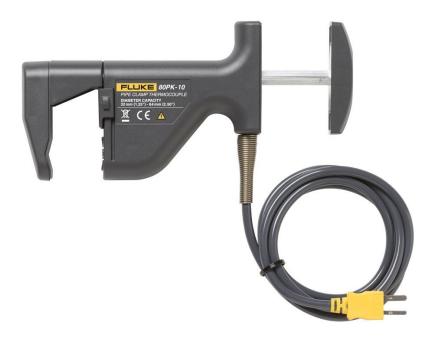

# Fluke 80PK-10 Pipe Clamp Temperature Probe

### Temel özellikler

- Type-K thermocouple for fast temperature and superheat measurements of pipe surfaces
- For pipe diameters: 32 mm to 64 mm (1.25 in to 2.5 in)
- Measurement range: -29 °C to149 °C (-20 °F to 300 °F)
- Measurements are repeatable to 0.56 °C (1 °F)
- Durable ribbon sensor
- 1 m (39 in) lead
- One year warranty

## Ürün İncelemesi: Fluke 80PK-10 Pipe Clamp Temperature Probe

Type K, extra large thermocouple clamps securely to larger pipes for fast temperature and superheat measurement.