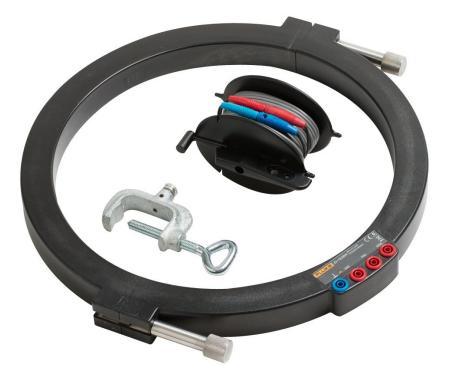

## Ürün İncelemesi: EI-162BN 320 mm Diameter Split Core Transformer

Used as a Selective clamp for ground loop resistance measurement around power pylons. Inner diameter of the clamp is 320 mm (12.6 in). Includes the split core transformer. This Split Core Transformer can be used in conjunction with the 1625 Kit\* or the 1623 Kit\*.

\* If non-kit version is owned, the GEOX Probe Cable must be purchased separately.

External dimensions (LxWxD): 46 cm x 36 cm x 16 cm (20.5 in x 16 in x 17.2 in)

Weight: 8 kg (17.6 lbs)