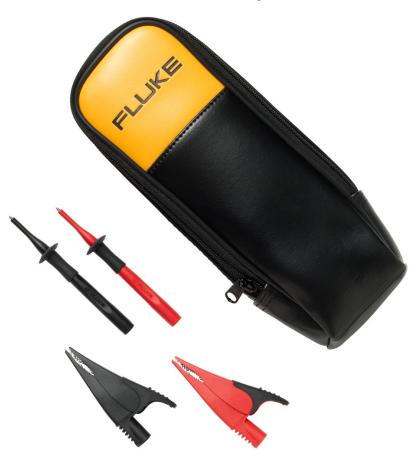

# Ürün İncelemesi: T5-KIT-1, T5 Tester Accessory Starter Kit

Special value starter kit for the electrical professional who already owns a Fluke T5 Electrical Tester or is thinking of buying one. Includes insulated test probes, alligator clips for hands free connections and a soft carry case to protect your tester when not in use and store your accessories.

Included with kit:

- TP238 SureGrip<sup>™</sup> Insulated Test Probe Set
- AC285 SureGrip Large jaw alligator clips
- C33, soft carrying case

# T5-KIT-1

T5-KIT-1, T5 Tester Accessory Starter Kit