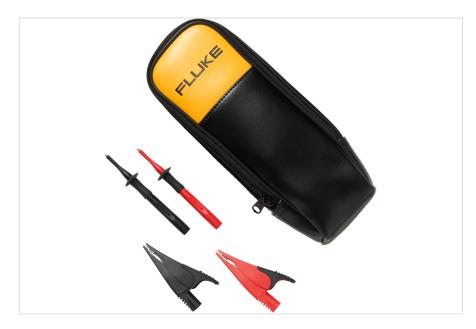

# Ürün İncelemesi: T5-KIT-1, T5 Tester Accessory Starter Kit

Special value starter kit for the electrical professional who already owns a Fluke T5 Electrical Tester or is thinking of buying one. Includes insulated test probes, alligator clips for hands free connections and a soft carry case to protect your tester when not in use and store your accessories.

Included with kit:

- TP238 SureGrip<sup>™</sup> Insulated Test Probe Set
- AC285 SureGrip Large jaw alligator clips
- C33, soft carrying case

# T5-KIT-1

T5-KIT-1, T5 Tester Accessory Starter Kit