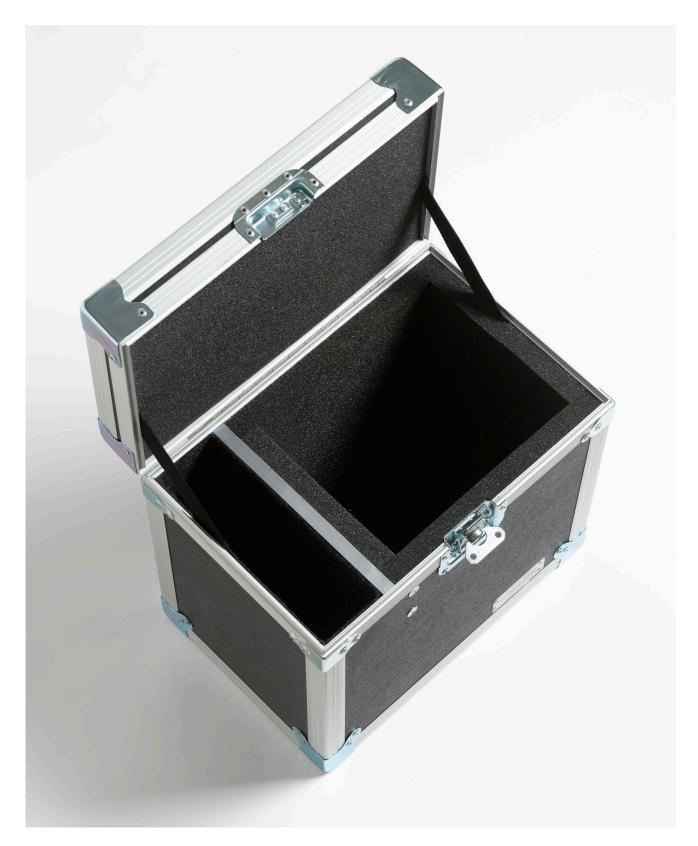

## Ürün İncelemesi: 9317 | Carrying Case: 7103

- Carrying case for the 7103 Micro-Bath Thermometer Calibrator
- Laminated birch or lightweight composite panels

- Recessed steel handles and latches
- Foam lined for impact protection