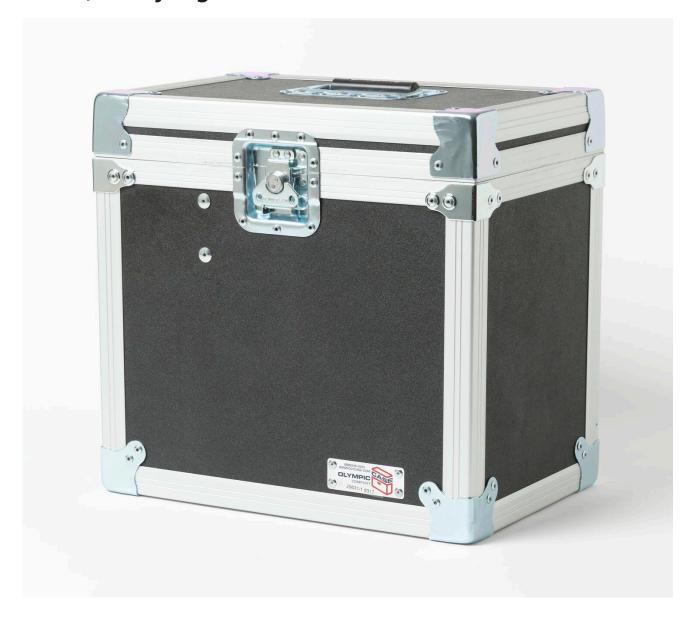

## Ürün İncelemesi: 9317 | Carrying Case: 7103

- Carrying case for the 7103 Micro-Bath Thermometer Calibrator
- Laminated birch or lightweight composite panels

- Recessed steel handles and latches
- Foam lined for impact protection