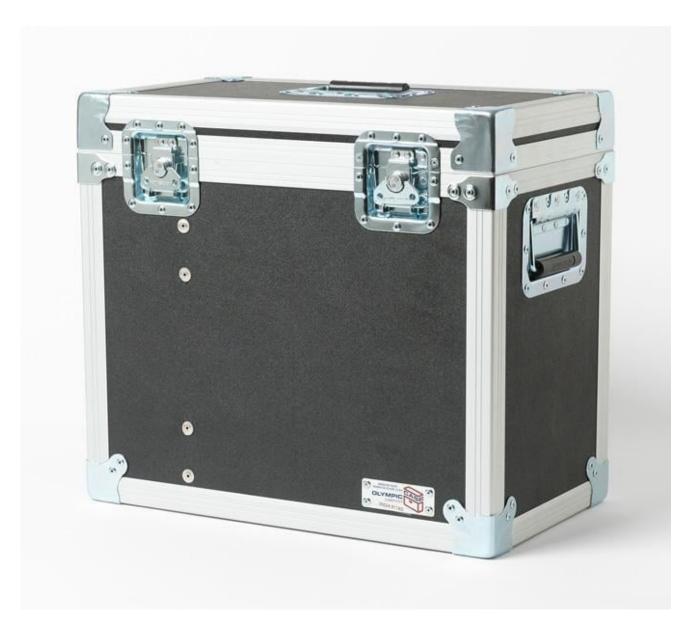

# Ürün İncelemesi: 9170-CASE | Case, Carrying, 9170−3 Metrology Wells

- Carrying case for the 9170 Series Metrology Well Calibrators
- Laminated birch or lightweight composite panels
- Recessed steel handles and latches
- Foam lined for impact protection