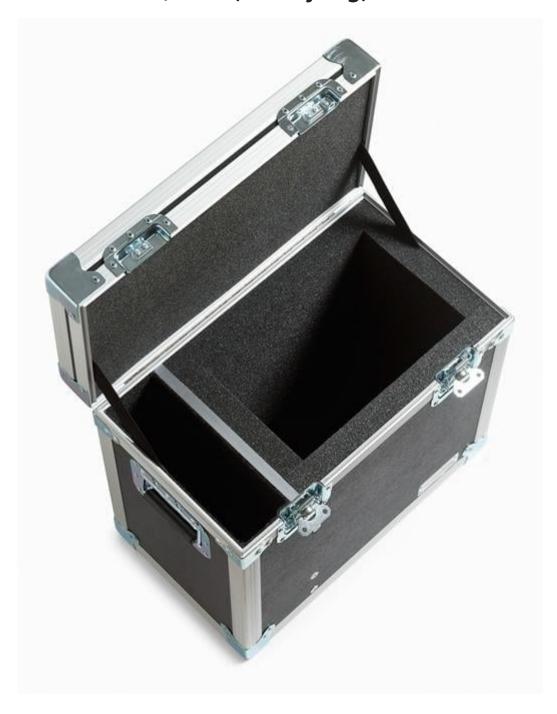

# Ürün İncelemesi: 9170-CASE | Case, Carrying, 9170−3 Metrology Wells

- Carrying case for the 9170 Series Metrology Well Calibrators
- Laminated birch or lightweight composite panels
- Recessed steel handles and latches
- Foam lined for impact protection