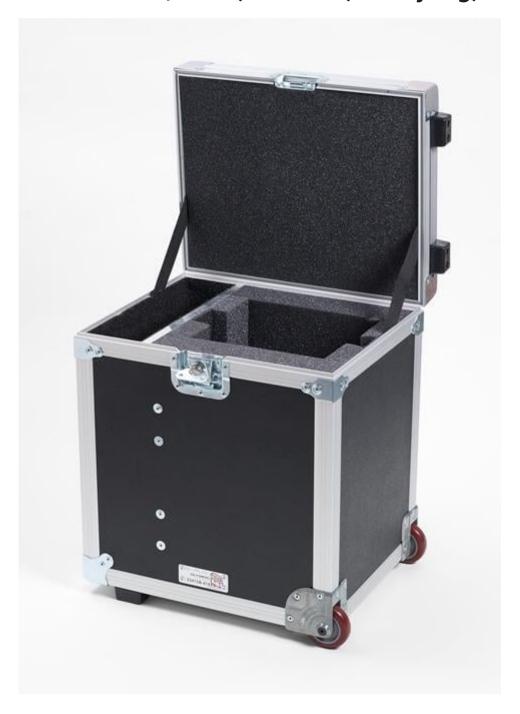

# Ürün İncelemesi: 4180-DCAS | Case, 4180-81, Carrying, w/Wheels

- Wheeled carrying case for 4180 and 4181 Precision Infrared Calibrators
- Lightweight composite panels
- Recessed steel handles and latches
- Foam lined for impact protection
- Weight: 7.7 kg

## **Modeller**

**4180-DCAS**Case, 4180-81, Carrying, w/Wheels