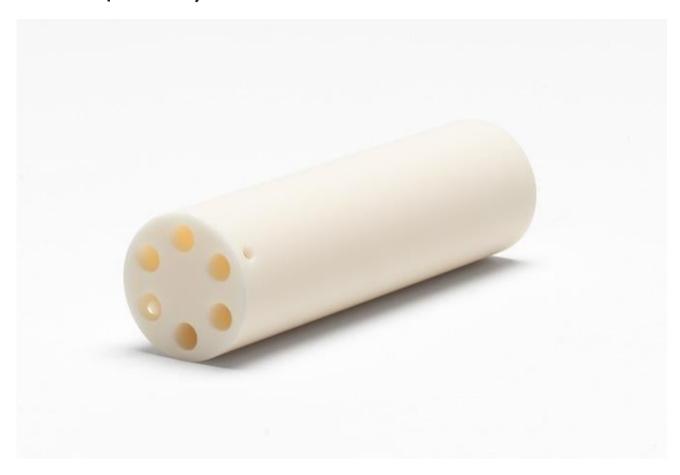

## Ürün İncelemesi: 3150-4 | Insert, 9150-C Alumina w/6.25 in holes

• Insert "C" 9150, 6.25 in holes

# Özellikler: 3150-4 | Insert, 9150-C Alumina w/6.25 in holes

| Hole size        | Quantity |
|------------------|----------|
| 6.35 mm (1/4 in) | 6        |

## Modeller

3150-4

Insert, 9150-C Alumina w/6.25 in holes

Removable inserts are sized for probes with the named diameter. Use additional inserts to broaden the range of hole sizes available or to back up or replace existing inserts. This insert is designed for use with the 9150 Thermocouple Furnace.