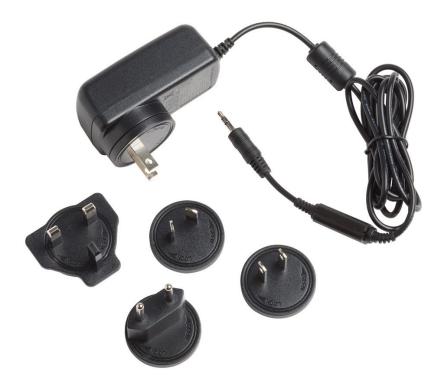

### Contents:

- PLS RBP10 NiMH Rechargeable Battery Tray
- PLS BC20 charging cord with universal adapters