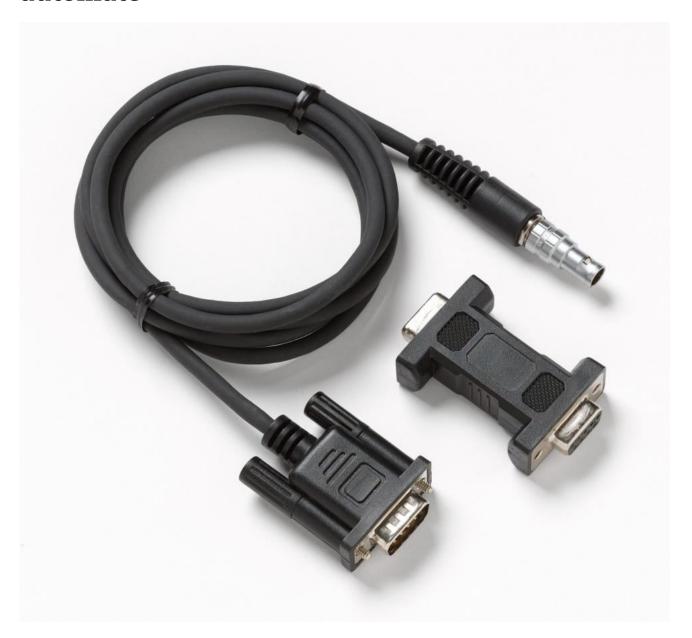

## HART DRYWELL CABLE | An interface cable kit that includes a null modem to connect the Fluke 754 with Fluke Calibration dry-wells and Micro-Baths to automate

Ürün İncelemesi: HART DRYWELL CABLE | An interface cable kit that includes a null modem to connect the Fluke 754 with Fluke Calibration dry-wells and Micro-Baths to automate

Use the HART DRYWELL CABLE to connect the Fluke 754 with these Fluke Calibration temperature sources to automate and document the calibration of temperature sensors and transmitters in the field or at the bench.

## HART DRYWELL CABLE

An interface cable kit that includes a null modem to connect the Fluke 754 with Fluke Calibration dry-wells and Micro-Baths to automate and document the calibration of temperature sensors and transmitters in the field or at the bench.