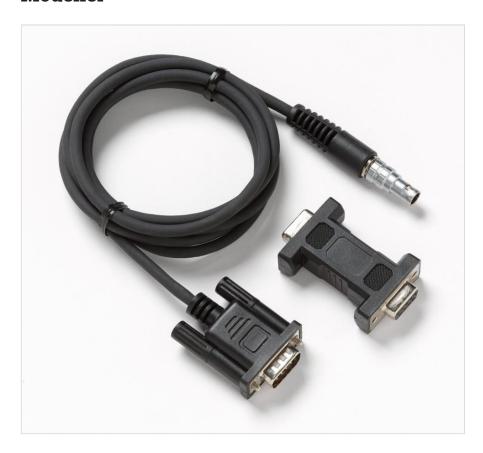

## **Modeller**

## HART DRYWELL CABLE

An interface cable kit that includes a null modem to connect the Fluke 754 with Fluke Calibration dry-wells and Micro-Baths to automate and document the calibration of temperature sensors and transmitters in the field or at the bench.