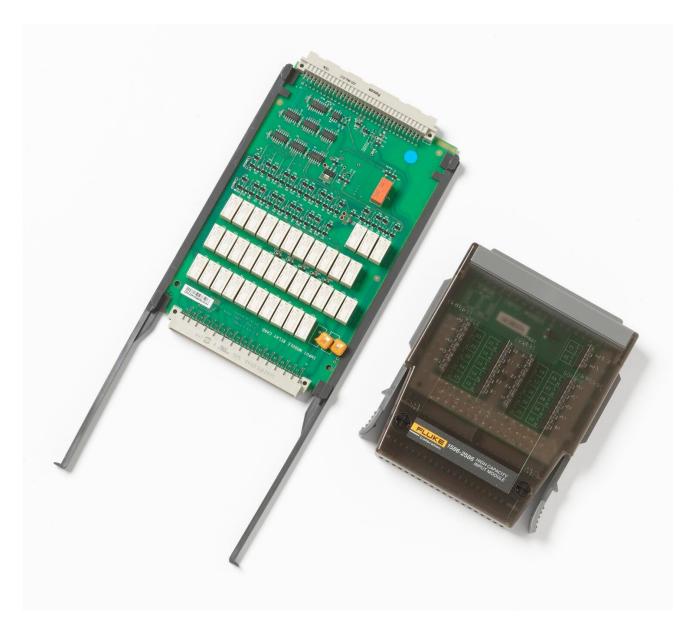

## Productoverzicht: 1586-2586-KIT/C High-Capacity Module with Relay Card, Accredited Calibration

The High-Capacity Module Kit for 1586A Super-DAQ Precision Temperature Scanner comes with everything you need to get started making multi-channel data logging measurements with your 1586A. To configure the 1586A yourself for use with the high-capacity module, you will need the relay card that is included with the kit. The kit also includes the 1586-2586 High-Capacity Module with universal input channels designed to measure temperature, resistance, dc voltage, and dc current for data acquisition applications where channel count and scan speed are important.

Includes:

- 1586-2586 High-Capacity Module
- Relay Card
- Accredited Calibration

2 Fluke Corporation 1586-2586-KIT/C High-Capacity Module with Relay Card, Accredited Calibration