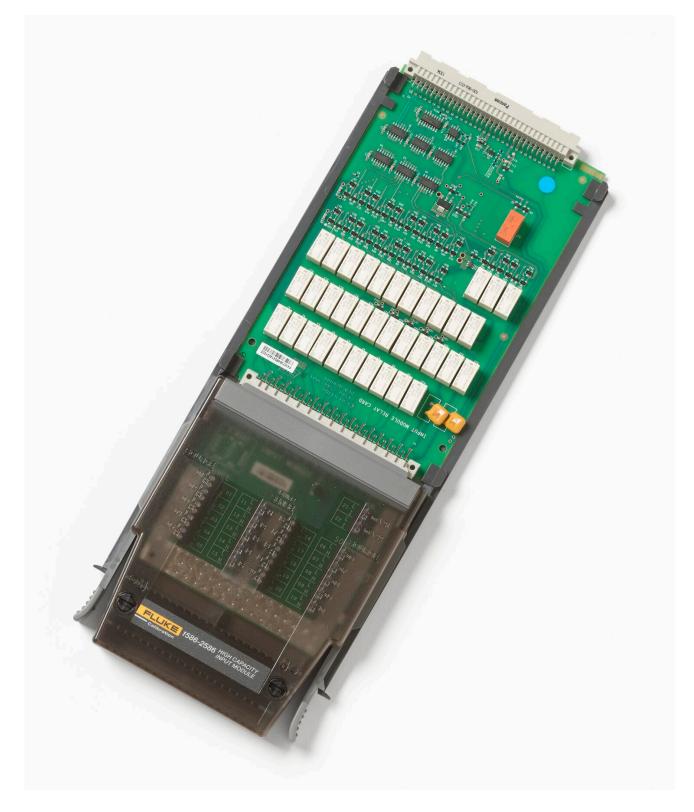

## Productoverzicht: 1586-2586-KIT/C High-Capacity Module with Relay Card, Accredited Calibration

The High-Capacity Module Kit for 1586A Super-DAQ Precision Temperature Scanner comes with everything you need to get started making multi-channel data logging measurements with your 1586A. To configure the 1586A yourself for use with the high-capacity module, you will need the relay card that is included with the kit. The kit also includes the 1586-2586 High-Capacity Module with universal input channels designed to measure temperature, resistance, dc voltage, and dc current for data acquisition applications where channel count and scan speed are important.

Includes:

- 1586-2586 High-Capacity Module
- Relay Card
- Accredited Calibration

2 Fluke Corporation 1586-2586-KIT/C High-Capacity Module with Relay Card, Accredited Calibration