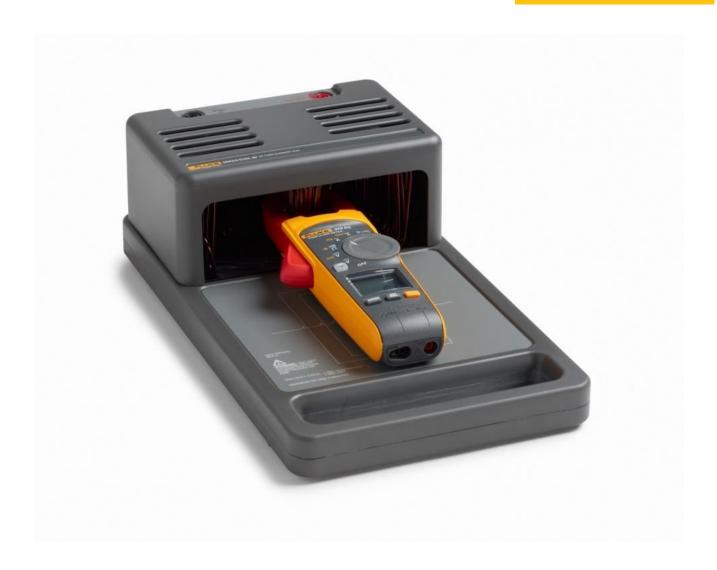

### Productoverzicht: 55XXA/COIL 50 | 50-Turn Current Coil

Optional 50-turn current coil expands workload coverage for calibrating clamp meters and ammeters.

Includes an Accredited 17025 Calibration Certificate Traceable to International Standards with Data.

## **Specificaties: 55XXA/COIL 50 | 50-Turn Current Coil**

| Specifications                       |                                                                        |
|--------------------------------------|------------------------------------------------------------------------|
| Number of tus                        | 50                                                                     |
| Maximum current                      | 20 A rms, continuous<br>30.2 A rms, 5 minutes                          |
| Maximum voltage, all inputs          | 30 V to Earth                                                          |
| Minimum inner diameter of clamp jaws | 23 mm                                                                  |
| Coil ratio                           | ±0.65 %, 3 Hz to 440 Hz. Usable but unspecified at dc and above 440 Hz |