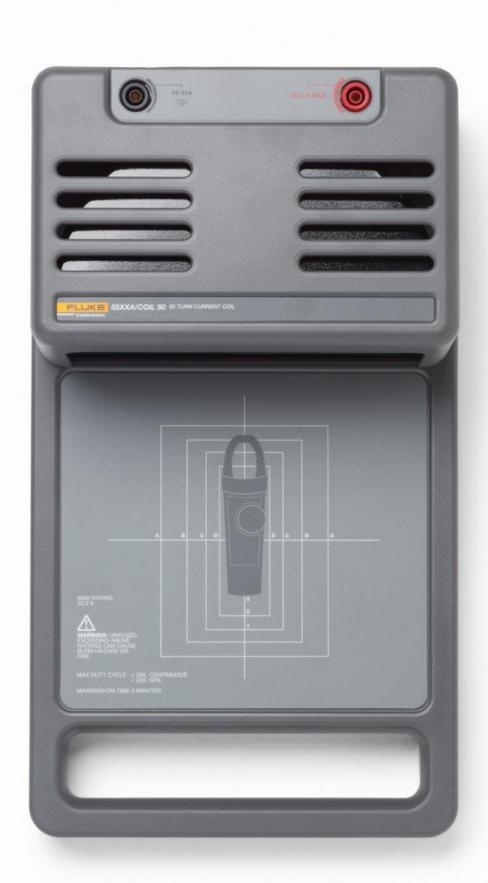

## **Specificaties: 55XXA/COIL 50 | 50-Turn Current Coil**

| Specifications                       |                                                                        |
|--------------------------------------|------------------------------------------------------------------------|
| Number of tus                        | 50                                                                     |
| Maximum current                      | 20 A rms, continuous<br>30.2 A rms, 5 minutes                          |
| Maximum voltage, all inputs          | 30 V to Earth                                                          |
| Minimum inner diameter of clamp jaws | 23 mm                                                                  |
| Coil ratio                           | ±0.65 %, 3 Hz to 440 Hz. Usable but unspecified at dc and above 440 Hz |