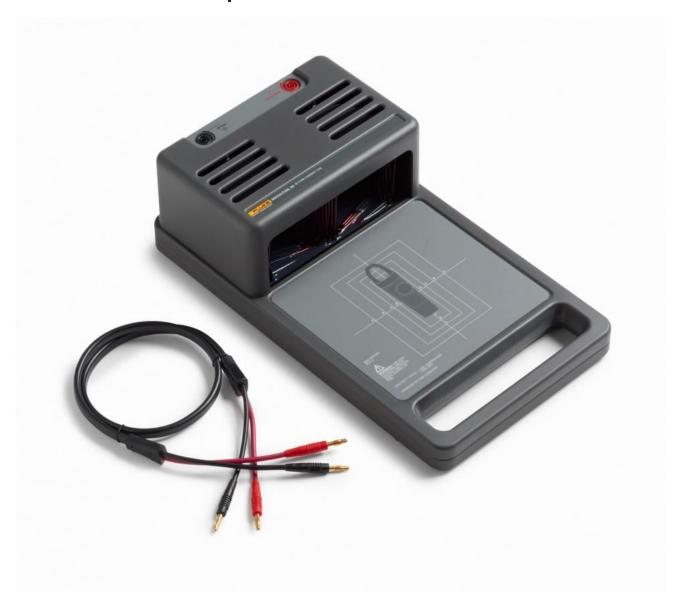

# 55XXA/COIL 50 | 50-Turn Current Coil

′55xxa-coil-50

55xxa-coil-50

### Productoverzicht: 55XXA/COIL 50 | 50-Turn Current Coil

Optional 50-turn current coil expands workload coverage for calibrating clamp meters and ammeters.

Includes an Accredited 17025 Calibration Certificate Traceable to International Standards with Data.

#### Modellen

55XXA/COIL 50

50-Turn Current Coil

Includes an Accredited 17025 Calibration Certificate Traceable to International Standards with Data