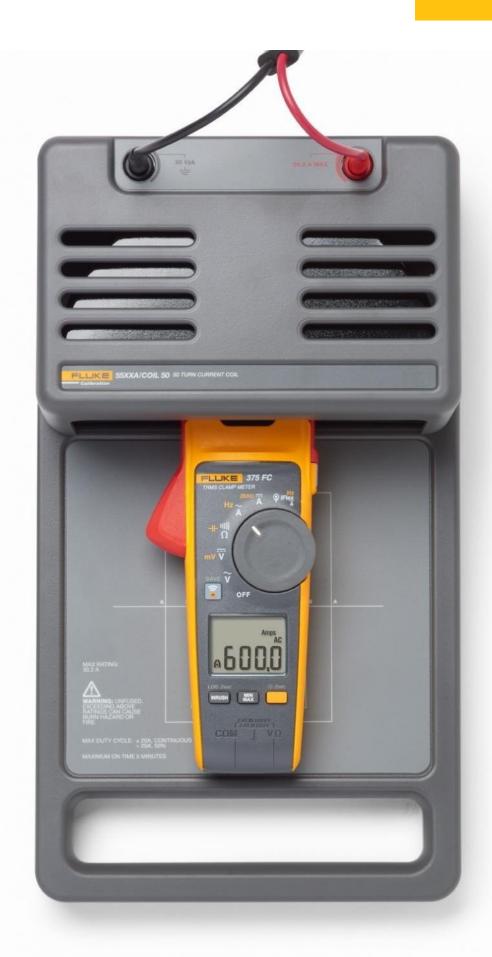

### Productoverzicht: 55XXA/COIL 50 | 50-Turn Current Coil

Optional 50-turn current coil expands workload coverage for calibrating clamp meters and ammeters.

Includes an Accredited 17025 Calibration Certificate Traceable to International Standards with Data.

## **Specificaties: 55XXA/COIL 50 | 50-Turn Current Coil**

| Specifications                       |                                                                        |
|--------------------------------------|------------------------------------------------------------------------|
| Number of tus                        | 50                                                                     |
| Maximum current                      | 20 A rms, continuous<br>30.2 A rms, 5 minutes                          |
| Maximum voltage, all inputs          | 30 V to Earth                                                          |
| Minimum inner diameter of clamp jaws | 23 mm                                                                  |
| Coil ratio                           | ±0.65 %, 3 Hz to 440 Hz. Usable but unspecified at dc and above 440 Hz |