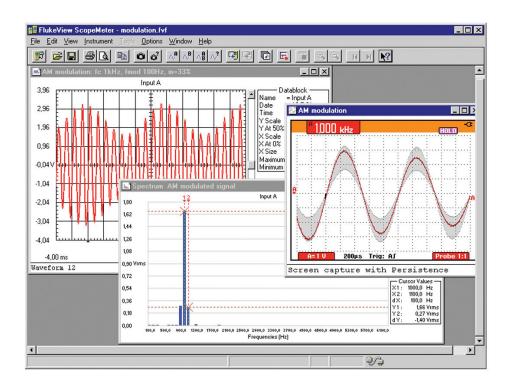

# Descrizione generale del prodotto: Fluke SW90W FlukeView ScopeMeter Software

FlukeView-1 software adds PC power to your Fluke ScopeMeter test tool

FlukeView-1 ScopeMeter software helps you get more out of your ScopeMeter 190 Series II Test Tool by:

- **Documenting:** Transfer screens, waveforms, and measurement data from the ScopeMeter Test Tool to your PC for printing, or to import data to other programs.
- **Archiving:** Store and retrieve waveforms with text annotations and create your own library for easy reference and comparison.
- Analysis: Gather valuable measurement data and enable cursor measurement to reveal relationship and conditions.

Extended recording of up to four user-selected measurements help you monitor and analyze slow moving signals and related events. Upload waveforms to the PC and use cursors for detailed measurements. Perform waveform analysis, inlcuding analyzing harmonics.