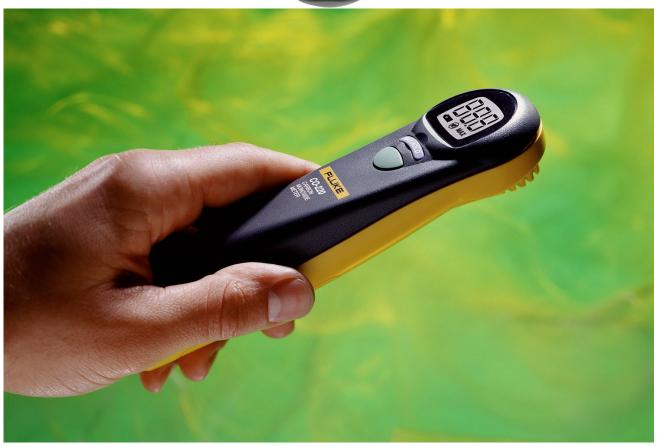

## Descrizione generale del prodotto: Fluke CO-220 Carbon Monoxide Meter

Quickly and accurately measure CO levels with easy-to-use compact meter

The Fluke CO-220 Carbon Monoxide Meter makes it easy to take quick and accurate measurements of CO levels with a single compact instrument.

Featuring the newest generation of electrochemical sensors, the CO-220 responds very quickly to ambient changes in carbon monoxide concentration without the use of a pump.

The CO-220 is the perfect instrument for technicians and other professionals who need to measure CO levels within spaces such as industrial environments, commercial buildings, or residential dwellings where accumulation of combustion gas is possible.