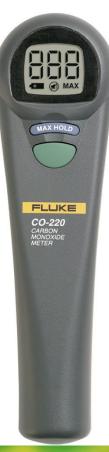

# Fluke CO-220 Carbon Monoxide Meter

### Caratteristiche principali

- Rugged case and electronics
- Large LCD displays CO levels from 0 to 1000 ppm
- Bright back-light allows easy screen viewing under dim lighting conditions
- Beeper triggers with increasing frequency as CO levels rise
- MAX Hold function stores and displays the maximum CO level
- Automatic sensor zeroing and self-test sequence upon start-up
- CO level beeper can be silenced if desired
- Automatic power-off after 20 minutes extends battery life
- Easy to replace battery
- Replaceable sensor extends tool life
- C50 soft carrying case, battery and instruction sheet
- Stabilized electrochemical CO specific sensor
- Typical two year sensor life; one year calibration cycle
- Battery life typical 500 hours with alkaline battery
- Updated sensor

## Descrizione generale del prodotto: Fluke CO-220 Carbon Monoxide Meter

Quickly and accurately measure CO levels with easy-to-use compact meter

The Fluke CO-220 Carbon Monoxide Meter makes it easy to take quick and accurate measurements of CO levels with a single compact instrument.