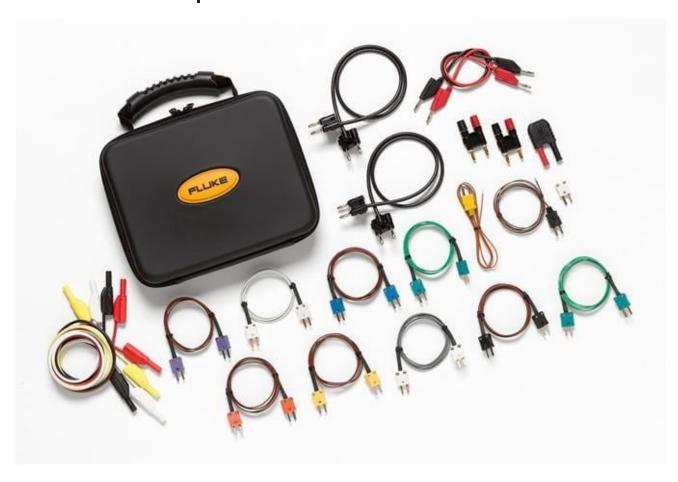

Parts included in the 5500A/LEADS test lead set (1 each except as noted):

- Soft case 6.5" x 11" x 2.5" (16.51 x 27.94 x 6.35 cm)
- Test lead, stackable, 100 cm, black
- Test lead, stackable, 100 cm, red
- Test lead, stackable, 100 cm, white
- Test lead, stackable, 100 cm, yellow
- T/C assembly, K-type, beaded, molded plug
- T/C assembly, J-type, beaded, molded plug
- T/C, molded-plug, copper shorting

- Thermocouple adapter, K mini T/C to banana (80AK)
- Thermocouple extension, 3 feet (1M), B
- Thermocouple extension, 3 feet (1M), E
- Thermocouple extension, 3 feet (1M), J
- Thermocouple extension, 3 feet (1M), K
- Thermocouple extension, 3 feet (1M), N
- Thermocouple extension, 3 feet (1M), R
- Thermocouple extension, 3 feet (1M), S
- Thermocouple extension, 3 feet (1M), T
- Thermocouple extension, 3 feet (1M), CU
- Dual binding post adapters, banana plug, 2ea.
- High current, 30A, test lead, 2ea.
- Shielded calibration test leads, 24", banana plug, 2ea.