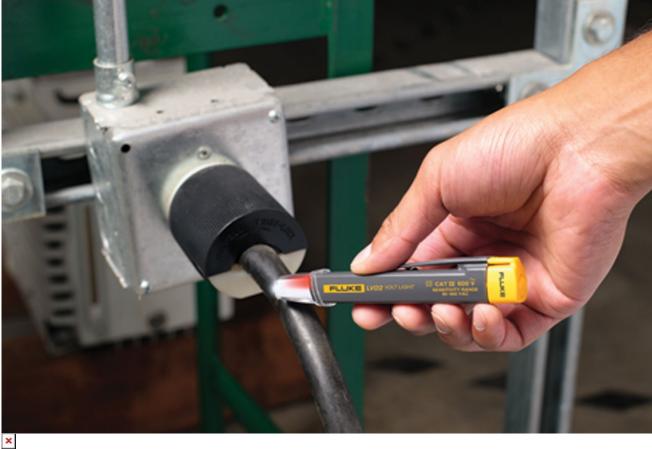

## Fluke LVD2 Volt Light detects voltage without contact

LVD2 volt light, offered by Fluke combines a non-contact AC voltage detector and LED flashlight into one easy to use pen-style design. It features dual sensitivity detection, turning blue from 1" to 5" (2.54 cm to 12.7 cm) from the source and red when at the source. The LVD2 is a CAT IV 600 V rated and is suitable for commercial and industrial applications.

# Fitur utama

- Non-contact AC voltage tester and LED flashlight
- Detects from 90 to 600 V AC
- Features dual-sensitivity for two levels of detection
- Indicates proximity to AC voltage source with blue light
- Indicates you're at the source with red light
- Ultra-bright white LED light with 100,000-hour bulb life
- Safety rated to CAT IV 600 V
- Operating temperature 0°C to 50°C
- AAA battery included