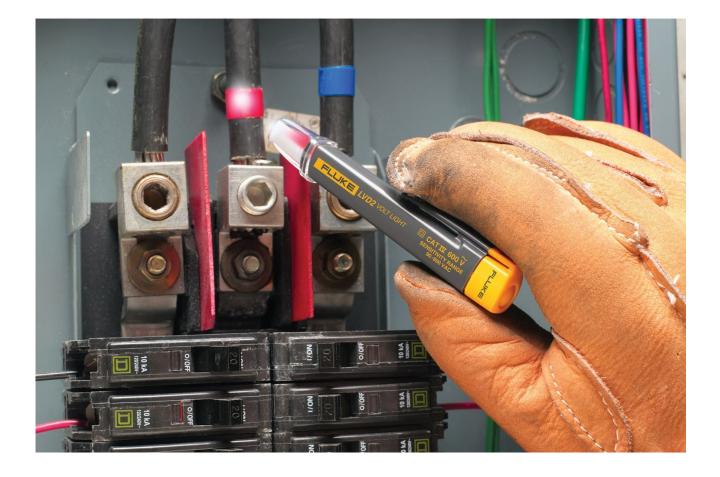

## Fluke LVD2 Volt Light detects voltage without contact

LVD2 volt light, offered by Fluke combines a non-contact AC voltage detector and LED flashlight into one easy to use pen-style design. It features dual sensitivity detection, turning blue from 1" to 5" (2.54 cm to 12.7 cm) from the source and red when at the source. The LVD2 is a CAT IV 600 V rated and is suitable for commercial and industrial applications.

# Fitur utama

- Non-contact AC voltage tester and LED flashlight
- Detects from 90 to 600 V AC
- Features dual-sensitivity for two levels of detection
- Indicates proximity to AC voltage source with blue light
- Indicates you're at the source with red light
- Ultra-bright white LED light with 100,000-hour bulb life
- Safety rated to CAT IV 600 V
- Operating temperature 0°C to 50°C
- AAA battery included