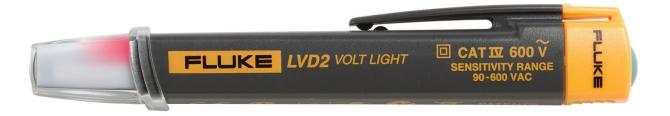

# Fluke LVD2 Non-Contact Voltage Tester

## Fluke LVD2 Volt Light detects voltage without contact

LVD2 volt light, offered by Fluke combines a non-contact AC voltage detector and LED flashlight into one easy to use pen-style design. It features dual sensitivity detection, turning blue from 1" to 5" (2.54 cm to 12.7 cm) from the source and red when at the source. The LVD2 is a CAT IV 600 V rated and is suitable for commercial and industrial applications.

# Fitur utama

- Non-contact AC voltage tester and LED flashlight
- Detects from 90 to 600 V AC
- Features dual-sensitivity for two levels of detection
- Indicates proximity to AC voltage source with blue light
- Indicates you're at the source with red light
- Ultra-bright white LED light with 100,000-hour bulb life
- Safety rated to CAT IV 600 V
- Operating temperature 0°C to 50°C
- AAA battery included