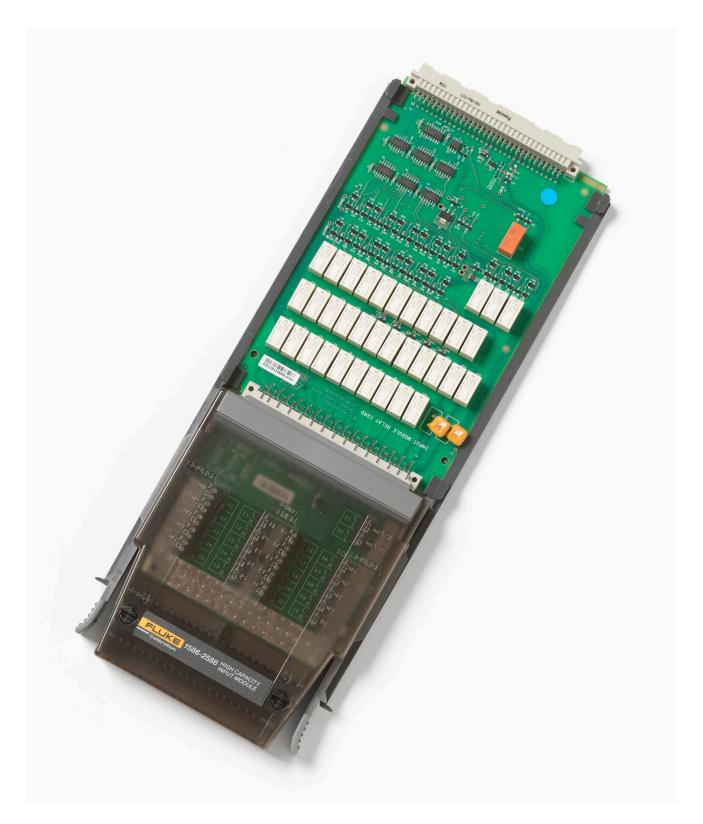

## Ikhtisar Produk: 1586-2586-KIT | High-Capacity Module with Relay Card

The High-Capacity Module Kit for 1586A Super-DAQ Precision Temperature Scanner comes with everything you need to

get started making multi-channel data logging measurements with your 1586A. To configure the 1586A yourself for use with the high-capacity module, you will need the relay card that is included with the kit. The kit also includes the 1586-2586 High-Capacity Module with universal input channels designed to measure temperature, resistance, dc voltage, and dc current for data acquisition applications where channel count and scan speed are important.

#### Includes:

- 1586-2586 High-Capacity Module
- Relay Card