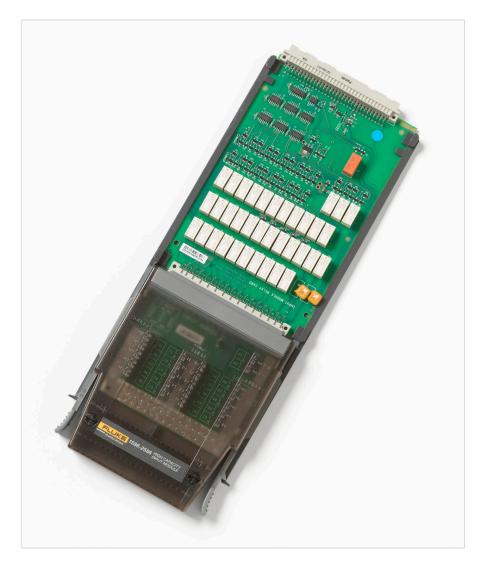

## Ikhtisar Produk: 1586-2586-KIT | High-Capacity Module with Relay Card

The High-Capacity Module Kit for 1586A Super-DAQ Precision Temperature Scanner comes with everything you need to

get started making multi-channel data logging measurements with your 1586A. To configure the 1586A yourself for use with the high-capacity module, you will need the relay card that is included with the kit. The kit also includes the 1586-2586 High-Capacity Module with universal input channels designed to measure temperature, resistance, dc voltage, and dc current for data acquisition applications where channel count and scan speed are important.

#### Includes:

- 1586-2586 High-Capacity Module
- Relay Card