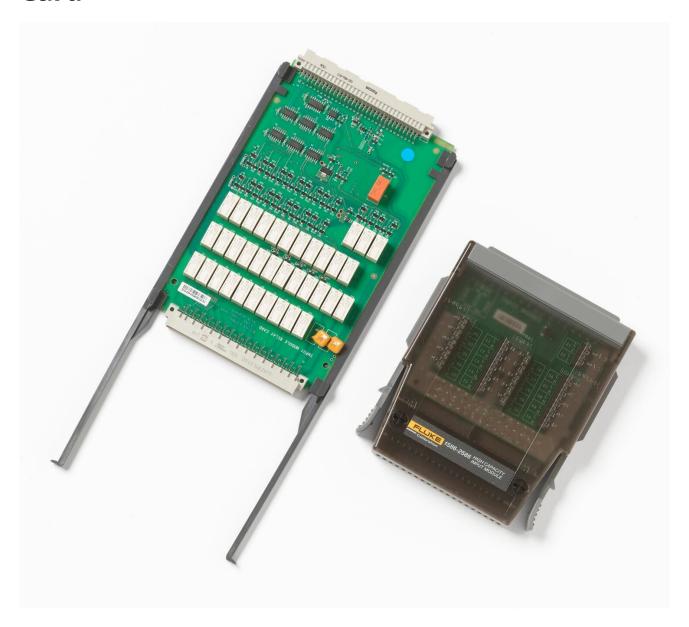

## Ikhtisar Produk: 1586-2586-KIT | High-Capacity Module with Relay Card

The High-Capacity Module Kit for 1586A Super-DAQ Precision Temperature Scanner comes with everything you need to

get started making multi-channel data logging measurements with your 1586A. To configure the 1586A yourself for use with the high-capacity module, you will need the relay card that is included with the kit. The kit also includes the 1586-2586 High-Capacity Module with universal input channels designed to measure temperature, resistance, dc voltage, and dc current for data acquisition applications where channel count and scan speed are important.

#### Includes:

- 1586-2586 High-Capacity Module
- Relay Card