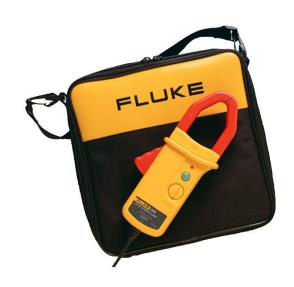

## Ikhtisar Produk: Fluke i410 AC/DC Current Clamp

The Fluke i410 AC/DC current clamp expands the functionality of digital multimeters and measures up to 400 amps for both AC and DC current. The Large clamp claw gives you access to difficult to reach areas. The kit includes a handy carrying case.

#### Fitur utama

- Battery-powered Hall-effect probe measures 1A to 400 A
- 1mV/Amp output guarantees easy reading on your meter
- Take accurate current readings without breaking the circuit
- Maximum conductor Ø 32 mm
- CAT III 600 V safety rating
- Also available with softcase for DMM and clamp (i410 kit)
- One year warranty