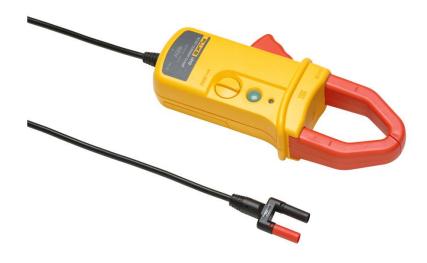

#### Fitur utama

- Battery-powered Hall-effect probe measures 1A to 400 A
- 1mV/Amp output guarantees easy reading on your meter
- Take accurate current readings without breaking the circuit
- Maximum conductor Ø 32 mm
- CAT III 600 V safety rating
- Also available with softcase for DMM and clamp (i410 kit)
- One year warranty

## Ikhtisar Produk: Fluke i410 AC/DC Current Clamp

The Fluke i410 AC/DC current clamp expands the functionality of digital multimeters and measures up to 400 amps for both AC and DC current. The Large clamp claw gives you access to difficult to reach areas. The kit includes a handy carrying case.

## Spesifikasi: Fluke i410 AC/DC Current Clamp

| Specifications                 |                                         |
|--------------------------------|-----------------------------------------|
| Measurement type               | Hall sensor                             |
| Nominal current range          | 400 A, AC/DC                            |
| Continuous current range       | 1 A - 400 A AC/DC                       |
| Maxium non-destructive current | 400 A                                   |
| Lowest measureable current     | 0.5 A                                   |
| Basic accuracy                 | 3.5% + 0.5 A<br>(% reading + floorspec) |
| Useable frequency              | DC - 3 kHz                              |
| Output level(s)                | 1 mV/A                                  |
| Zerro error adjustmemt         | Yes                                     |
| Safety Specifications          |                                         |
| Safety                         | CAT III, 600 V                          |
| Maximum voltage                | 600 V                                   |
| Mechanical and General S       | pecifications                           |
| Warranty                       | 1 year                                  |
| Baery life                     | 9 V, 60 h                               |
| Maximum conductor diameter     | 30 mm<br>2 x 25 mm                      |
| Output cable length            | 1.6 m                                   |