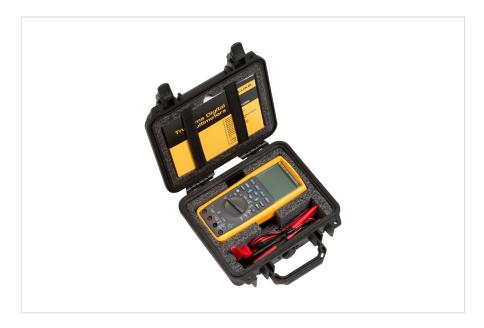

# Fluke CXT280 Extreme Case

### Ikhtisar Produk: Fluke CXT280 Extreme Case

Unbreakable, watertight, airtight, dustproof, chemical resistant and corrosion proof case.

# Model

Fluke-CXT280

Fluke CXT280 Extreme Case

For use with the following test tools:

• Multimeters: 287, 289

• Earth Ground Testers: 1621