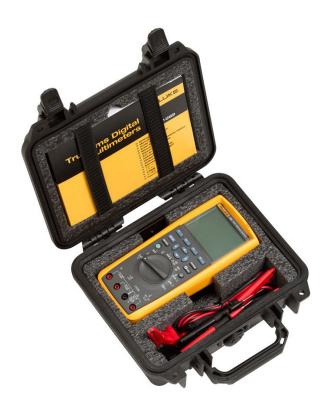

# Fluke CXT280 Extreme Case

### Ikhtisar Produk: Fluke CXT280 Extreme Case

Unbreakable, watertight, airtight, dustproof, chemical resistant and corrosion proof case.

# Model

Fluke-CXT280

Fluke CXT280 Extreme Case

For use with the following test tools:

• Multimeters: 287, 289

• Earth Ground Testers: 1621