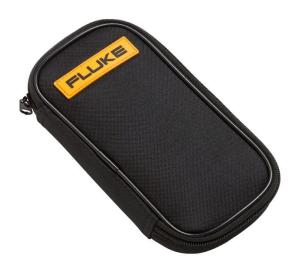

# Fluke C50 Meter Case

#### Ikhtisar Produk: Fluke C50 Meter Case

The Fluke C50 Soft Carrying Case features a rugged exterior to keep your tools safe and organized. The interior offers a separate nylon pocket for storing your accessories together with the tool. With belt loop on the exterior so you can hook the bag onto your belt and take measurements without worrying about carrying additional tools. It is the perfect carrying case for the 113, 114, 115, 116, 117 digital multimeters and 5X series IR Thermometers.