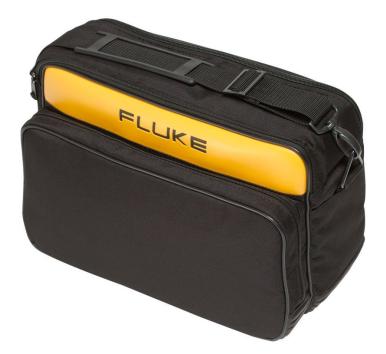

# C345 Soft Carrying Case

# Fitur utama

- The perfect case for carrying a wide range of Fluke handheld test tools and accessories
- Movable internal divider provides flexibility for odd-sized items like test gauges and current probes
- Large enough for all your accessories and instrument manuals
- Outer pouch, outer zipper pocket and two slash pockets for convenient accessory storage
- Outer pouch includes an elastic accessory strap and mesh accessory retainer for convenience
- Durable polyester 600D case construction for long life Includes detachable, extendable shoulder strap

## Fluke C345

Soft Carrying Case

Durable polyester 600D case construction for long life includes detachable, extendable shoulder strap