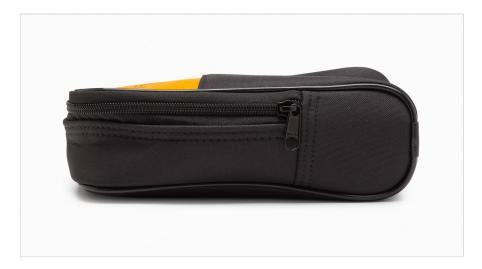

#### Fitur utama

- Dimensions (H x W x D): 8.6 x 5.0 x 2.5 (in), 218 x 128 x 64 (mm)
- Zippered carrying case with a convenient belt loop for hands-free transport
- Made from high-quality polyester with interior pocket padding for added durability
- see compatible products below

## **Ikhtisar Produk: Fluke C25 Large Soft Case for DMMs**

Protect your Fluke meters with our most popular zippered carrying case sold to date. This durable case is made with a high-quality polyester exterior and features padding on the interior pocket.