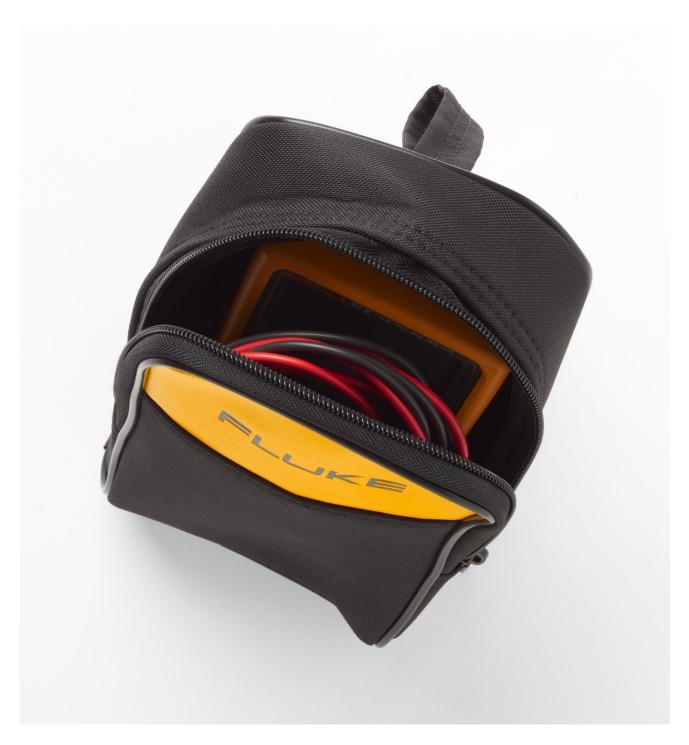

## **Ikhtisar Produk: Fluke C25 Large Soft Case for DMMs**

Protect your Fluke meters with our most popular zippered carrying case sold to date. This durable case is made with a high-quality polyester exterior and features padding on the interior pocket.

If you're looking for a Fluke case for meters like your 117, 115 or for your 87V, the C25 is designed for those multimeters. It is recommended to be used with most mid-sized multimeters, process and temperature meters. Some meters this Fluke case is compatible with:

"...ample room for the quick reference card, the meter, and the leads (...) the material quality and construction should take abuse while protecting your expensive meter"- Jabit, verified customer