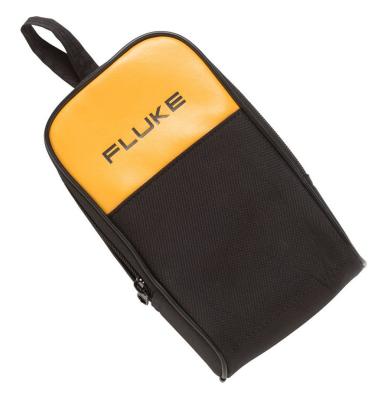

#### Fitur utama

- Dimensions (H x W x D): 8.6 x 5.0 x 2.5 (in), 218 x 128 x 64 (mm)
- Zippered carrying case with a convenient belt loop for hands-free transport
- Made from high-quality polyester with interior pocket padding for added durability
- see compatible products below

## **Ikhtisar Produk: Fluke C25 Large Soft Case for DMMs**

Protect your Fluke meters with our most popular zippered carrying case sold to date. This durable case is made with a high-quality polyester exterior and features padding on the interior pocket.

If you're looking for a Fluke case for meters like your 117, 115 or for your 87V, the C25 is designed for those multimeters. It is recommended to be used with most mid-sized multimeters, process and temperature meters. Some meters this Fluke case is compatible with: