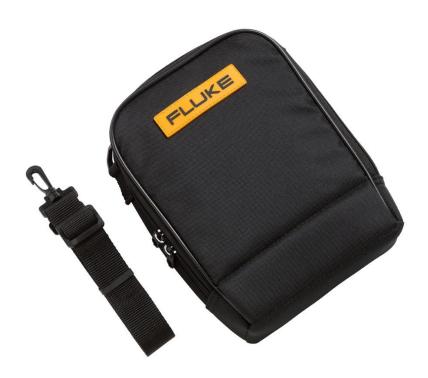

## Fluke C115 Soft Carrying Case

## Fitur utama

- Includes two padded pockets for protection of two test tools, such as a digital multimeter and 60 Series IR thermometer and a pouch for test leads and other accessories.
- Durable polyester 600D case construction for long life.
- Compatible with Fluke 20, 70, 11X, 170 Series digital multimeters and other similar format test tools.
- One-year warranty.

## Model

Fluke C115

Soft Carrying Case