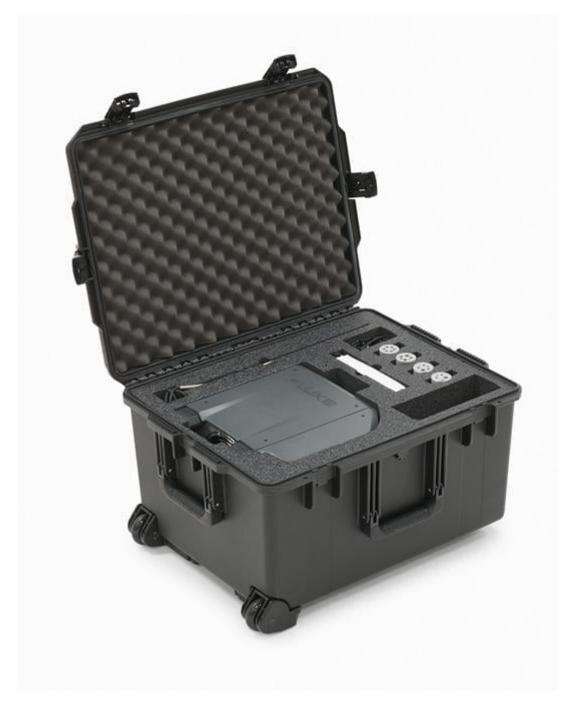

## Ikhtisar Produk: 9142-CASE |Carrying Case, 9142-4 Field Metrology Wells

- Carrying case for 9140 Series Field Metrology Wells
- Strong, lightweight resin shell
- Telescoping handle and in-line wheels for easy transporting
- Foam lined for impact protection
- Four "press-and-pull" latches; two hasps can be padlocked
- Double-layered, comfort-grip handles
- Watertight

# Spesifikasi: 9142-CASE |Carrying Case, 9142-4 Field Metrology Wells

Interior Dimensions: 22.00 in x 17.00 in x 12.70 in (55.9 cm x 43.2 cm x 32.2 cm)

**Exterior Dimensions:** 24.60 in x 19.70 in x 14.40 in (62.5 cm x 50 cm x 36.6 cm)