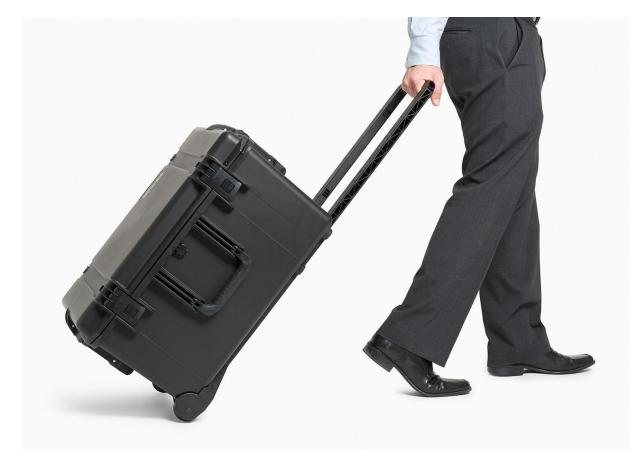

## Ikhtisar Produk: 9142-CASE |Carrying Case, 9142-4 Field Metrology Wells

- Carrying case for 9140 Series Field Metrology Wells
- Strong, lightweight resin shell
- Telescoping handle and in-line wheels for easy transporting
- Foam lined for impact protection
- Four "press-and-pull" latches; two hasps can be padlocked
- Double-layered, comfort-grip handles
- Watertight