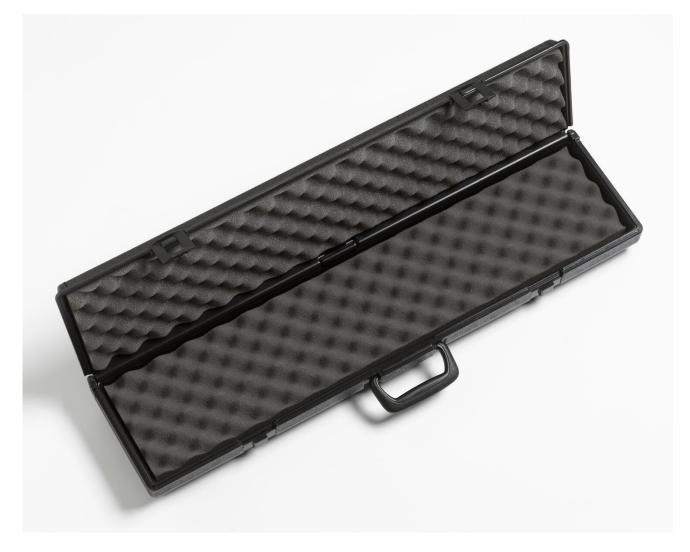

Data teknis

2609 | Probe Carrying Case, Plastic (for probes 635 mm [25 in] in length)

# Ikhtisar Produk: 2609 | Probe Carrying Case, Plastic (for probes 635 mm [25 in] in length)

• Plastic carrying case for probes 635 mm (25 in) in length

### 2609

Probe Carrying Case, Plastic (for probes 635 mm [25 in] in length)