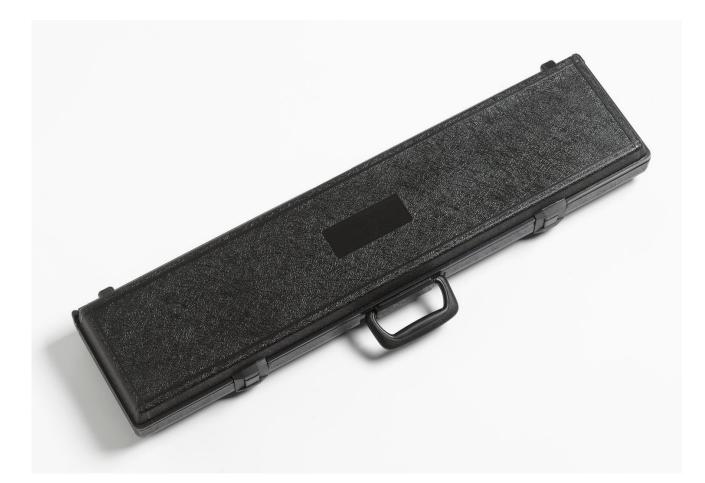

Data teknis

2609 | Probe Carrying Case, Plastic (for probes 635 mm [25 in] in length)

# Ikhtisar Produk: 2609 | Probe Carrying Case, Plastic (for probes 635 mm [25 in] in length)

• Plastic carrying case for probes 635 mm (25 in) in length

### 2609

Probe Carrying Case, Plastic (for probes 635 mm [25 in] in length)