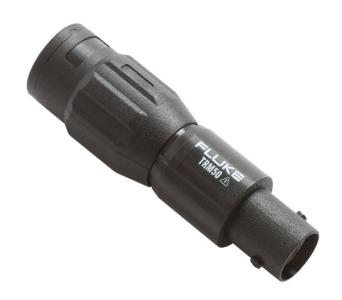

# Ikhtisar Produk: Fluke TRM50 Coaxial Feed-through BNC Male to BNC Female Cable Terminator

Terminator Kabel TRM50 Coaxial Feed-through BNC Male ke BNC Female