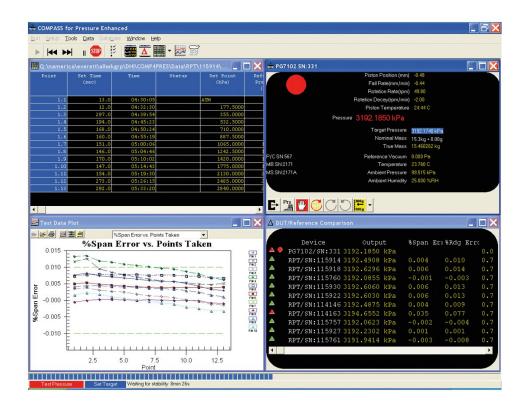

## **Tuotekatsaus: COMPASS® for Flow software**

COMPASS® for Flow is a fully customizable macro-enabled mass flow calibration software package based on the COMPASS® for Pressure software platform. Unlike its predecessor, COMPASS® for molbox, COMPASS® for Flow natively supports non Fluke Calibration flow references, making it a universal mass flow calibration program. References that have a supported remote interface can be fully automated. A built-in macro capability provides users a tool to perform complex real time flow computations, as well as alter the test scenario based on data collected. A complete set of unit under test setup, test setup and report generation tools are provided to support an unlimited set of calibration scenarios.