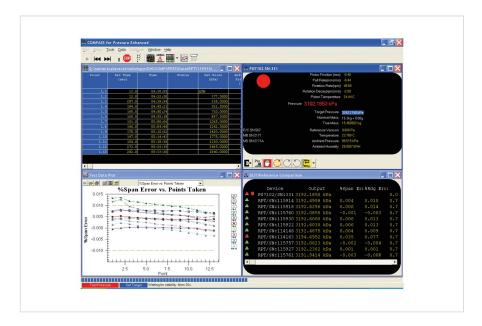

## **Tuotekatsaus: COMPASS® for Flow software**

COMPASS® for Flow is a fully customizable macro-enabled mass flow calibration software package based on the COMPASS® for Pressure software platform. Unlike its predecessor, COMPASS® for molbox, COMPASS® for Flow natively supports non Fluke Calibration flow references, making it a universal mass flow calibration program. References that have a supported remote interface can be fully automated. A built-in macro capability provides users a tool to perform complex real time flow computations, as well as alter the test scenario based on data collected. A complete set of unit under test setup, test setup and report generation tools are provided to support an unlimited set of calibration scenarios.