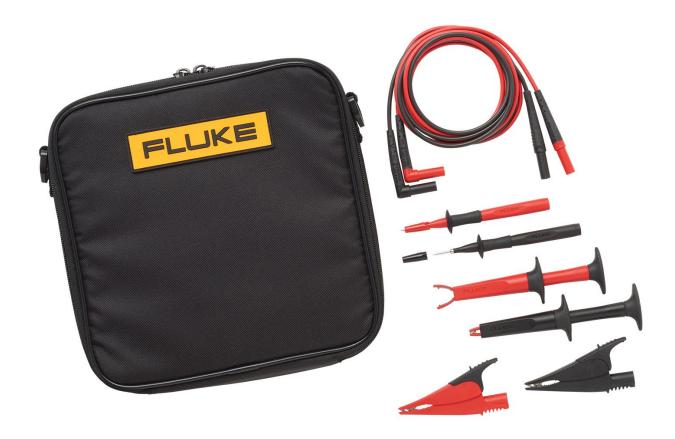

## Descripción general del producto: Cable de prueba industrial, modelo TLK-220 US SureGrip™

Special value SureGrip Set for industrial applications. Includes two sizes of alligator clips and sharp test probes for reliable connections, test leads and a roomy carry case to hold and protect your meter and all your accessories.

#### Included with set:

- AC220 Plunger Style Alligator Clips
- AC285 Large Jaw Alligator Clips
- TP220 Sharp Test Probes
- TL224 Right to Straight Test Leads
- Zippered Vinyl Carry Case with Moveable Divider