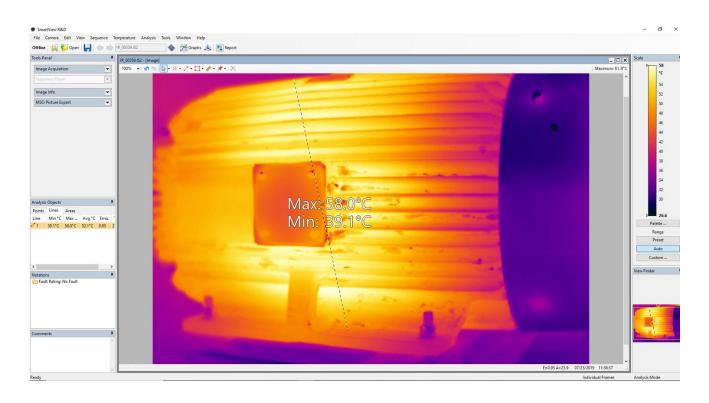

## **Key features**

- Customizable reports display the information you need based on your application
- Real time radiometric data streaming capability
- Data trending and time plots
- Advanced analysis features; Spot measures, lines/profiles, area/histograms, hot/cold markers, rulers, adjustable emmisivity by object, and more
- Easy to use file management

## Product overview: Fluke SmartView R&D Thermal Imaging Software

SmartView R&D provides accurate and detailed analysis for professional thermographers from research and development to high end utilities and preventive maintenance programs. Users can quickly and easily create customized reports to share with the team and stream and analyze data directly from their thermal camera to a computer.