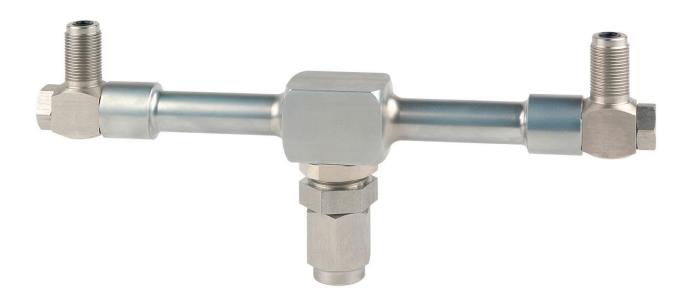

## Product overview: P5544 Two Gauge Stand

This adapter mounts directly to the test port of the calibrator and allows for the calibration of two instruments at the same time or the connection of a reference test instrument. Maximum working pressure is 10,000 psi (700 bar).

### Specifications: P5544 Two Gauge Stand

| Specifications             |                                                                               |
|----------------------------|-------------------------------------------------------------------------------|
| Body Material              | Brass and Stainless steel                                                     |
| O-Rings                    | Nitrile                                                                       |
| Test Port Adapters         | 1 set, 1/8, 1/4, 3/8 and 1/2 NPT or BSP and adapters supplied with calibrator |
| Calibrator Test Connection | 1/2 BSP male (mating adapter supplied)                                        |