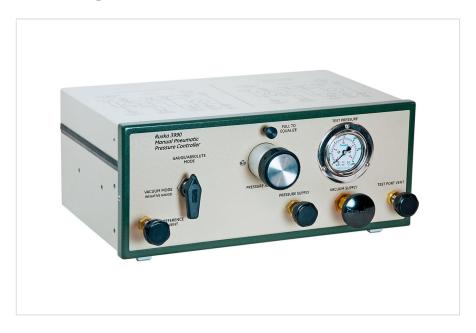

# **3990 Manual Pressure Control Packs**

#### **Product overview: 3990 Manual Pressure Control Packs**

The Series 3990 Manual Pressure Control Pack provides a convenient means of manually adjusting pressure to both the device under test and a calibration standard such as a gas piston gauge or digital pressure indicator.

The two models available are with full scales of 7 MPa (1000 psi) and 20 MPa (3000 psi).

- Self-contained for ease-of-use
- Includes precision adjustor to allow increments as fine as 0.00025 psi
- 1000 and 3000 psi models also provide absolute and negative gauge mode
- Includes metering valve for fine control
- Vent valve provides easy means to vent pressure to atmosphere
- Convenient 1/4 inch NPT connections