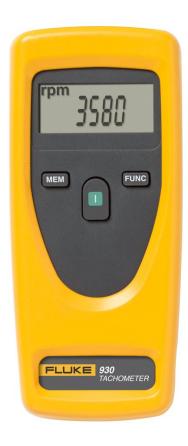

## Fluke 930 Non-Contact Tachometer

### **Product overview: Fluke 930 Non-Contact Tachometer**

Fluke 930 is a handheld tachometer and is equivalent to a Fluke 931 with minimum configuration and can accurately measure the revolutions per minute (RPM) or surface speed and distance. With only the non-contact measuring function provided, it's more affordable and offers consistent quality.