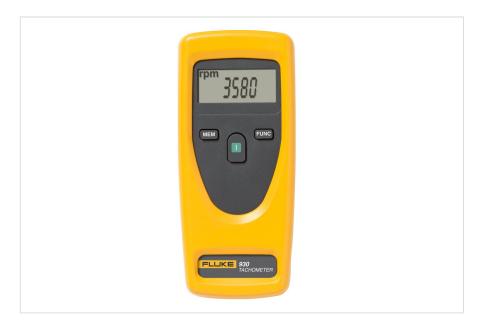

## Fluke 930 Non-Contact Tachometer

### **Product overview: Fluke 930 Non-Contact Tachometer**

Fluke 930 is a handheld tachometer and is equivalent to a Fluke 931 with minimum configuration and can accurately measure the revolutions per minute (RPM) or surface speed and distance. With only the non-contact measuring function provided, it's more affordable and offers consistent quality.