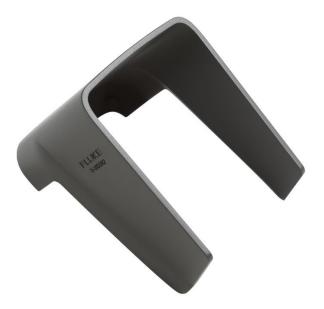

# Fluke Infrared Camera Visor 2

### **Product overview: Fluke Infrared Camera Visor 2**

Reduce LCD screen glare and reflections in bright sunlight or other areas where ambient lighting conditions are bright with this durable, heavy-duty plastic accessory visor. It can be used inside or outside, and clips onto the infrared camera without the need for any additional hardware. It can be easily removed and stored when not in use.