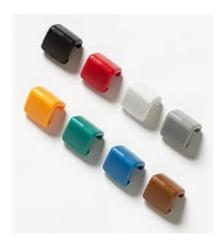

## Fluke WC100 Color Localization Set

## **Key features**

- To organize and identify multiple leads and cables in a work area
- Set contains 32 wire clips in 8 colors easily snap onto test leads and current clamp cables
- To comply with country by country differences in wire colors on phases