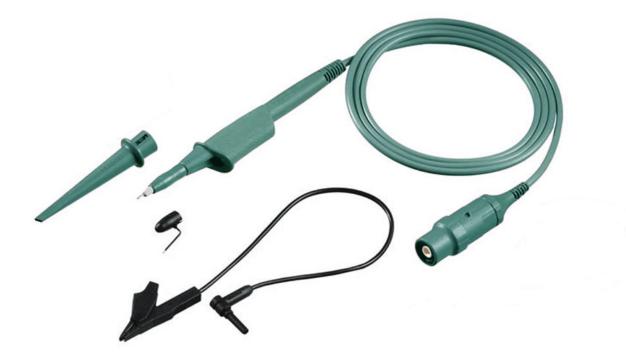

## Product overview: VPS210-G Voltage Probe Set, 200 MHz, Grey (one, grey)

Double insulated voltage probe for ScopeMeter 190 series.

#### Each probe set includes:

- 600 V CAT III / 1000 V CAT II rated 10:1 Voltage Probe
- Hook Clip for Probe Tip
- Ground Lead with Mini Alligator
- Insulation Sleeve
- 30 V CAT II rated Ground Spring for Probe Tip