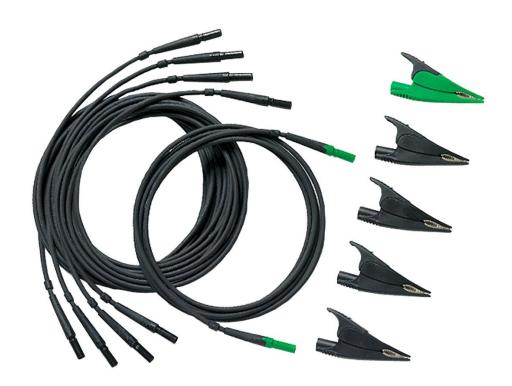

# Fluke TLS430 – Test Leads and Alligator Clips (4 black, 1 green)

#### Fluke TLS430

Test Leads and Alligator Clips (4 black, 1 green)

Set includes five test leads and five alligator clips (4 black, 1 green).